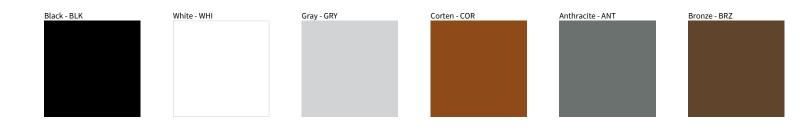

## MONACO SURFACE COLOR FINISH CHART

| PROJECT  |   |
|----------|---|
| TYPE     |   |
| NOTES    |   |
| QUANTITY | _ |
| DATE     | _ |

**Digital:** Not all screens are calibrated the same, and therefore, colors will appear differently between screens.

Physical: When texture is involved, there will be variations in color, character and tone within a product series and between product families.

Zaneen Group Inc. © 2024, T 1800-388-3382, F 416-247-9319, www.zaneen.com