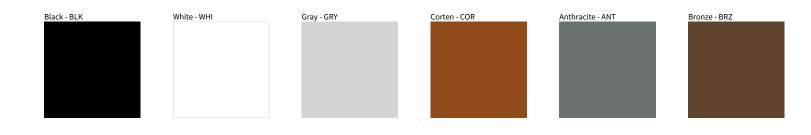

## MONACO SURFACE COLOR FINISH CHART

| PROJECT  |
|----------|
| ТҮРЕ     |
| NOTES    |
| QUANTITY |
| DATE     |

**Digital:** Not all screens are calibrated the same, and therefore, colors will appear differently between screens.

Physical: When texture is involved, there will be variations in color, character and tone within a product series and between product families.

Zaneen Group Inc. © 2024, T 1800-388-3382, F 416-247-9319, www.zaneen.com