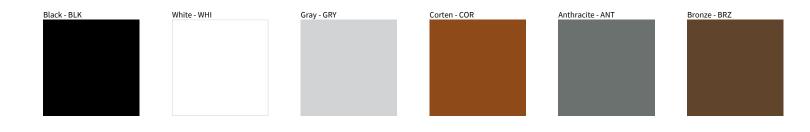

## MONACO SURFACE COLOR FINISH CHART

| PROJECT  |
|----------|
| ТҮРЕ     |
| NOTES    |
| QUANTITY |
| DATE     |

Digital: Not all screens are calibrated the same, and therefore, colors will appear differently between screens.