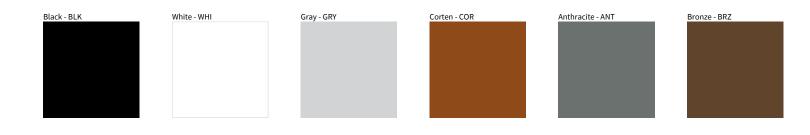

## **MONACO SURFACE**

| PROJECT  |
|----------|
| ТҮРЕ     |
| NOTES    |
| QUANTITY |
| DATE     |

Digital: Not all screens are calibrated the same, and therefore, colors will appear differently between screens.

Physical: When texture is involved, there will be variations in color, character and tone within a product series and between product families.

Zaneen Group Inc. © 2024, T 1800-388-3382, F 416-247-9319, www.zaneen.com