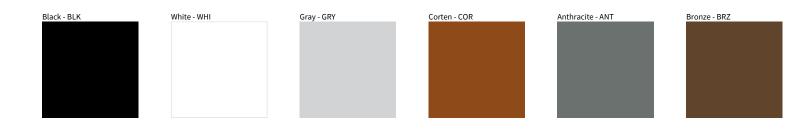

## MOON POST COLOR FINISH CHART

PROJECT TYPE NOTES QUANTITY DATE

Digital: Not all screens are calibrated the same, and therefore, colors will appear differently between screens.

Physical: When texture is involved, there will be variations in color, character and tone within a product series and between product families.