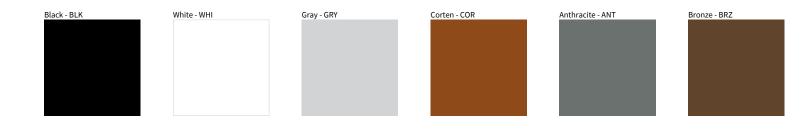

## MOON POST COLOR FINISH CHART

| PROJECT  |  |
|----------|--|
| TYPE     |  |
| NOTES    |  |
| QUANTITY |  |
| DATE     |  |

Digital: Not all screens are calibrated the same, and therefore, colors will appear differently between screens.