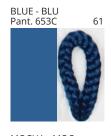

### **NELA SUSPENSION**

COLOR FINISH CHART

| PROJECT  |
|----------|
| TYPE     |
| NOTES    |
| QUANTITY |
| DATE     |

| Beige - BEI      | Black - BLK | Blue - BLU    | Cognac - COG | Dark Green - DGN | Gray - GRY  |
|------------------|-------------|---------------|--------------|------------------|-------------|
| Maroon - MRN     | Mocha - MOC | Mustard - MUS | Olive - OLV  | Silver - SIL     | Stone - STN |
| Terracotta - TER | White - WHI |               |              |                  |             |

Digital: Not all screens are calibrated the same, and therefore, colors will appear differently between screens.

Physical: When texture is involved, there will be variations in color, character and tone within a product series and between product families.