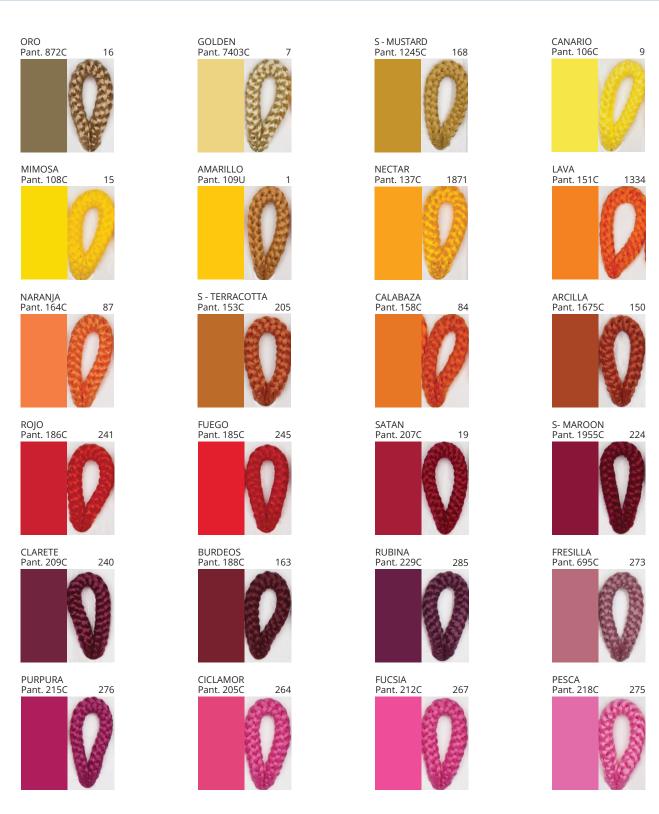

### **NELA SUSPENSION**

COLOR FINISH CHART

| PROJECT  |
|----------|
| TYPE     |
| NOTES    |
| QUANTITY |
| DATE     |

| Beige - BEI      | Black - BLK | Blue - BLU    | Cognac - COG | Dark Green - DGN | Gray - GRY  |
|------------------|-------------|---------------|--------------|------------------|-------------|
| Maroon - MRN     | Mocha - MOC | Mustard - MUS | Olive - OLV  | Silver - SIL     | Stone - STN |
| Terracotta - TER | White - WHI |               |              |                  |             |

Digital: Not all screens are calibrated the same, and therefore, colors will appear differently between screens.

Physical: When texture is involved, there will be variations in color, character and tone within a product series and between product families.