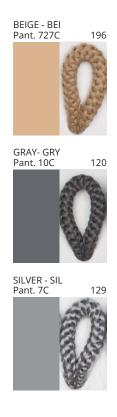

### **NELA SUSPENSION**

COLOR FINISH CHART

| PROJECT  |
|----------|
| TYPE     |
| NOTES    |
| QUANTITY |
| DATE     |

| Beige - BEI      | Black - BLK | Blue - BLU    | Cognac - COG | Dark Green - DGN | Gray - GRY  |
|------------------|-------------|---------------|--------------|------------------|-------------|
| Maroon - MRN     | Mocha - MOC | Mustard - MUS | Olive - OLV  | Silver - SIL     | Stone - STN |
| Terracotta - TER | White - WHI |               |              |                  |             |

Digital: Not all screens are calibrated the same, and therefore, colors will appear differently between screens.

Physical: When texture is involved, there will be variations in color, character and tone within a product series and between product families.