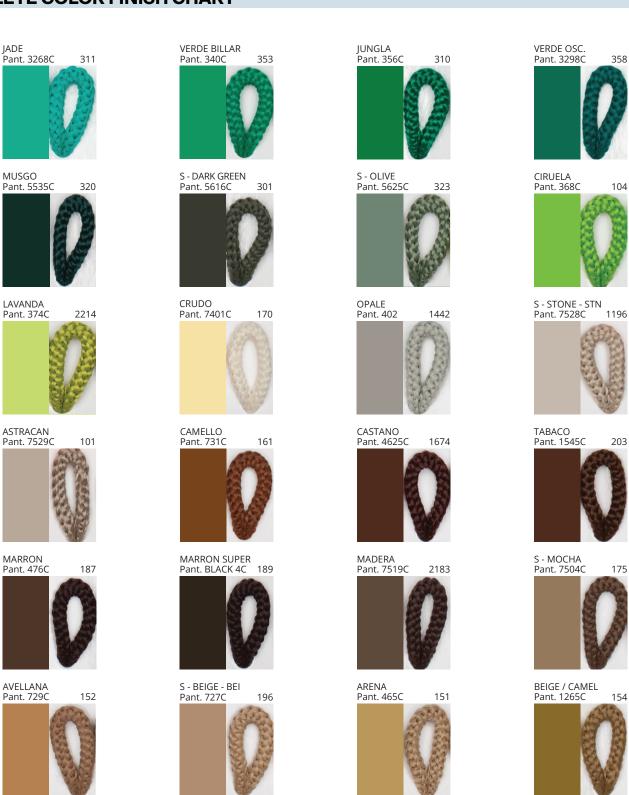

### **NELA SUSPENSION**

COLOR FINISH CHART

| PROJECT  |
|----------|
| TYPE     |
| NOTES    |
| QUANTITY |
| DATE     |

| Beige - BEI      | Black - BLK | Blue - BLU    | Cognac - COG | Dark Green - DGN | Gray - GRY  |
|------------------|-------------|---------------|--------------|------------------|-------------|
| Maroon - MRN     | Mocha - MOC | Mustard - MUS | Olive - OLV  | Silver - SIL     | Stone - STN |
| Terracotta - TER | White - WHI |               |              |                  |             |