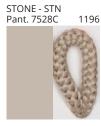

### **NELA SUSPENSION**

COLOR FINISH CHART

| PROJECT  |
|----------|
| TYPE     |
| NOTES    |
| QUANTITY |
| DATE     |

| Beige - BEI      | Black - BLK | Blue - BLU    | Cognac - COG | Dark Green - DGN | Gray - GRY  |
|------------------|-------------|---------------|--------------|------------------|-------------|
| Maroon - MRN     | Mocha - MOC | Mustard - MUS | Olive - OLV  | Silver - SIL     | Stone - STN |
| Terracotta - TER | White - WHI |               |              |                  |             |

Digital: Not all screens are calibrated the same, and therefore, colors will appear differently between screens.

Physical: When texture is involved, there will be variations in color, character and tone within a product series and between product families.