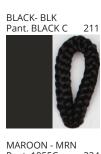

### **NELA SUSPENSION**

COLOR FINISH CHART

| PROJECT  |
|----------|
| TYPE     |
| NOTES    |
| QUANTITY |
| DATE     |

| Beige - BEI      | Black - BLK | Blue - BLU    | Cognac - COG | Dark Green - DGN | Gray - GRY  |
|------------------|-------------|---------------|--------------|------------------|-------------|
| Maroon - MRN     | Mocha - MOC | Mustard - MUS | Olive - OLV  | Silver - SIL     | Stone - STN |
| Terracotta - TER | White - WHI |               |              |                  |             |

Digital: Not all screens are calibrated the same, and therefore, colors will appear differently between screens.

Physical: When texture is involved, there will be variations in color, character and tone within a product series and between product families.