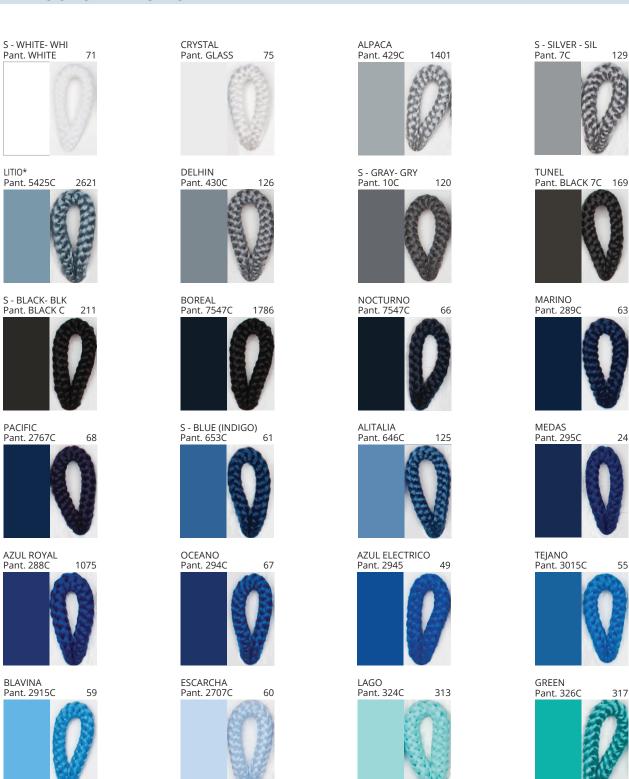

### **NELA SUSPENSION**

COLOR FINISH CHART

| PROJECT  |
|----------|
| TYPE     |
| NOTES    |
| QUANTITY |
| DATE     |

| Beige - BEI      | Black - BLK | Blue - BLU    | Cognac - COG | Dark Green - DGN | Gray - GRY  |
|------------------|-------------|---------------|--------------|------------------|-------------|
| Maroon - MRN     | Mocha - MOC | Mustard - MUS | Olive - OLV  | Silver - SIL     | Stone - STN |
| Terracotta - TER | White - WHI |               |              |                  |             |