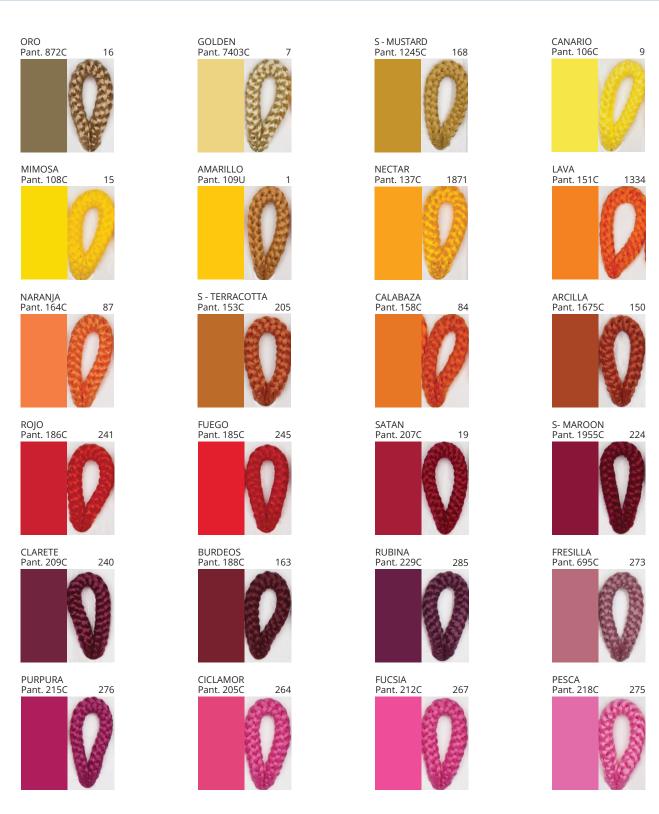

### **NELA SUSPENSION**

COLOR FINISH CHART

| PROJECT  |  |
|----------|--|
| TYPE     |  |
| NOTES    |  |
| QUANTITY |  |
| DATE     |  |

| Beige - BEI      | Black - BLK | Blue - BLU    | Cognac - COG | Dark Green - DGN | Gray - GRY  |
|------------------|-------------|---------------|--------------|------------------|-------------|
| Maroon - MRN     | Mocha - MOC | Mustard - MUS | Olive - OLV  | Silver - SIL     | Stone - STN |
| Terracotta - TER | White - WHI |               |              |                  |             |

Digital: Not all screens are calibrated the same, and therefore, colors will appear differently between screens.

Physical: When texture is involved, there will be variations in color, character and tone within a product series and between product families.