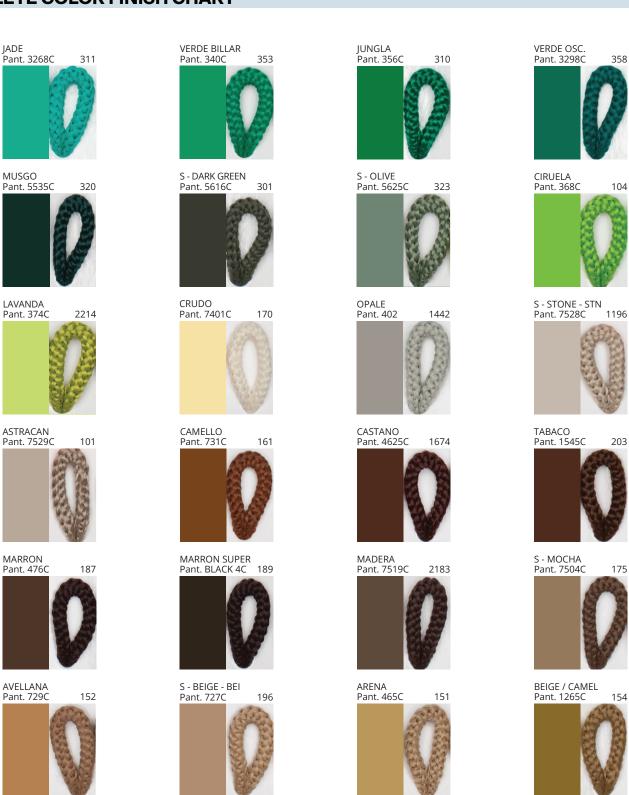

### **NELA SUSPENSION**

COLOR FINISH CHART

| PROJECT  |  |
|----------|--|
| TYPE     |  |
| NOTES    |  |
| QUANTITY |  |
| DATE     |  |

| Beige - BEI      | Black - BLK | Blue - BLU    | Cognac - COG | Dark Green - DGN | Gray - GRY  |
|------------------|-------------|---------------|--------------|------------------|-------------|
| Maroon - MRN     | Mocha - MOC | Mustard - MUS | Olive - OLV  | Silver - SIL     | Stone - STN |
| Terracotta - TER | White - WHI |               |              |                  |             |

Digital: Not all screens are calibrated the same, and therefore, colors will appear differently between screens.

Physical: When texture is involved, there will be variations in color, character and tone within a product series and between product families.