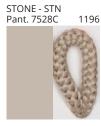

### **NELA SUSPENSION**

COLOR FINISH CHART

| PROJECT  |  |
|----------|--|
| TYPE     |  |
| NOTES    |  |
| QUANTITY |  |
| DATE     |  |

| Beige - BEI      | Black - BLK | Blue - BLU    | Cognac - COG | Dark Green - DGN | Gray - GRY  |
|------------------|-------------|---------------|--------------|------------------|-------------|
| Maroon - MRN     | Mocha - MOC | Mustard - MUS | Olive - OLV  | Silver - SIL     | Stone - STN |
| Terracotta - TER | White - WHI |               |              |                  |             |

Digital: Not all screens are calibrated the same, and therefore, colors will appear differently between screens.

Physical: When texture is involved, there will be variations in color, character and tone within a product series and between product families.