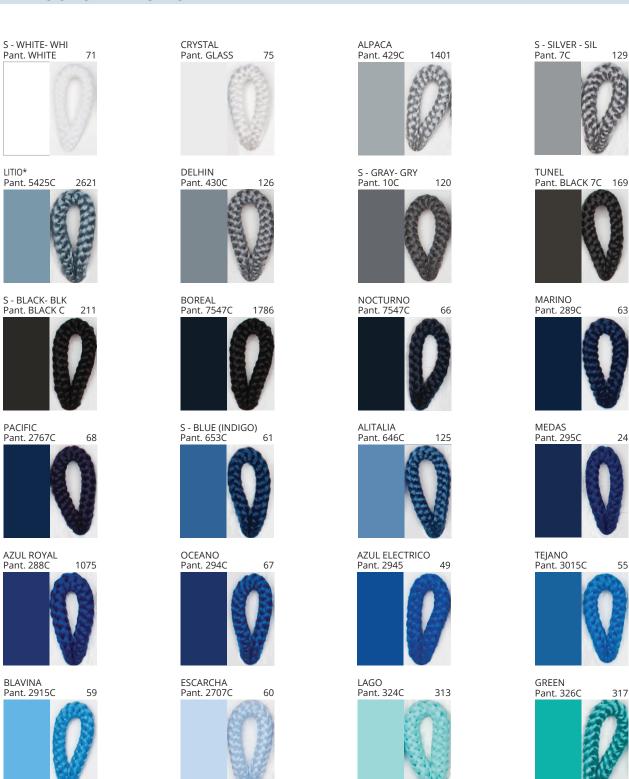

### **NELA SUSPENSION**

COLOR FINISH CHART

| PROJECT  |  |
|----------|--|
| TYPE     |  |
| NOTES    |  |
| QUANTITY |  |
| DATE     |  |

| Beige - BEI      | Black - BLK | Blue - BLU    | Cognac - COG | Dark Green - DGN | Gray - GRY  |
|------------------|-------------|---------------|--------------|------------------|-------------|
| Maroon - MRN     | Mocha - MOC | Mustard - MUS | Olive - OLV  | Silver - SIL     | Stone - STN |
| Terracotta - TER | White - WHI |               |              |                  |             |

Digital: Not all screens are calibrated the same, and therefore, colors will appear differently between screens.

Physical: When texture is involved, there will be variations in color, character and tone within a product series and between product families.