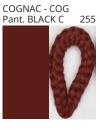

### **NELA SUSPENSION**

COLOR FINISH CHART

| PROJECT  |  |
|----------|--|
| TYPE     |  |
| NOTES    |  |
| QUANTITY |  |
| DATE     |  |

| Beige - BEI      | Black - BLK | Blue - BLU    | Cognac - COG | Dark Green - DGN | Gray - GRY  |
|------------------|-------------|---------------|--------------|------------------|-------------|
| Maroon - MRN     | Mocha - MOC | Mustard - MUS | Olive - OLV  | Silver - SIL     | Stone - STN |
| Terracotta - TER | White - WHI |               |              |                  |             |