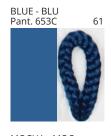

### **NELA SUSPENSION**

COLOR FINISH CHART

| PROJECT  |  |
|----------|--|
| TYPE     |  |
| NOTES    |  |
| QUANTITY |  |
| DATE     |  |

| Beige - BEI      | Black - BLK | Blue - BLU    | Cognac - COG | Dark Green - DGN | Gray - GRY  |
|------------------|-------------|---------------|--------------|------------------|-------------|
| Maroon - MRN     | Mocha - MOC | Mustard - MUS | Olive - OLV  | Silver - SIL     | Stone - STN |
| Terracotta - TER | White - WHI |               |              |                  |             |

Digital: Not all screens are calibrated the same, and therefore, colors will appear differently between screens.

Physical: When texture is involved, there will be variations in color, character and tone within a product series and between product families.