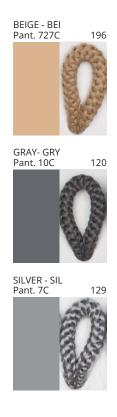

### **NELA SUSPENSION**

COLOR FINISH CHART

| PROJECT  |  |
|----------|--|
| TYPE     |  |
| NOTES    |  |
| QUANTITY |  |
| DATE     |  |

| Beige - BEI      | Black - BLK | Blue - BLU    | Cognac - COG | Dark Green - DGN | Gray - GRY  |
|------------------|-------------|---------------|--------------|------------------|-------------|
| Maroon - MRN     | Mocha - MOC | Mustard - MUS | Olive - OLV  | Silver - SIL     | Stone - STN |
| Terracotta - TER | White - WHI |               |              |                  |             |

Digital: Not all screens are calibrated the same, and therefore, colors will appear differently between screens.

Physical: When texture is involved, there will be variations in color, character and tone within a product series and between product families.