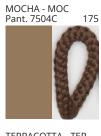

### **NELA SUSPENSION**

COLOR FINISH CHART

| PROJECT  |  |
|----------|--|
| TYPE     |  |
| NOTES    |  |
| QUANTITY |  |
| DATE     |  |

| Beige - BEI      | Black - BLK | Blue - BLU    | Cognac - COG | Dark Green - DGN | Gray - GRY  |
|------------------|-------------|---------------|--------------|------------------|-------------|
| Maroon - MRN     | Mocha - MOC | Mustard - MUS | Olive - OLV  | Silver - SIL     | Stone - STN |
| Terracotta - TER | White - WHI |               |              |                  |             |