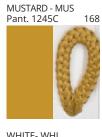

### **NELA SUSPENSION**

COLOR FINISH CHART

| PROJECT  |  |
|----------|--|
| TYPE     |  |
| NOTES    |  |
| QUANTITY |  |
| DATE     |  |

| Beige - BEI      | Black - BLK | Blue - BLU    | Cognac - COG | Dark Green - DGN | Gray - GRY  |
|------------------|-------------|---------------|--------------|------------------|-------------|
| Maroon - MRN     | Mocha - MOC | Mustard - MUS | Olive - OLV  | Silver - SIL     | Stone - STN |
| Terracotta - TER | White - WHI |               |              |                  |             |