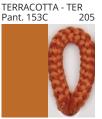

### **NELA SUSPENSION**

COLOR FINISH CHART

| PROJECT  |  |
|----------|--|
| TYPE     |  |
| NOTES    |  |
| QUANTITY |  |
| DATE     |  |

| Beige - BEI      | Black - BLK | Blue - BLU    | Cognac - COG | Dark Green - DGN | Gray - GRY  |
|------------------|-------------|---------------|--------------|------------------|-------------|
| Maroon - MRN     | Mocha - MOC | Mustard - MUS | Olive - OLV  | Silver - SIL     | Stone - STN |
| Terracotta - TER | White - WHI |               |              |                  |             |