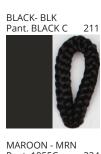

### **NELA SUSPENSION**

COLOR FINISH CHART

| PROJECT  |  |
|----------|--|
| TYPE     |  |
| NOTES    |  |
| QUANTITY |  |
| DATE     |  |

| Beige - BEI      | Black - BLK | Blue - BLU    | Cognac - COG | Dark Green - DGN | Gray - GRY  |
|------------------|-------------|---------------|--------------|------------------|-------------|
| Maroon - MRN     | Mocha - MOC | Mustard - MUS | Olive - OLV  | Silver - SIL     | Stone - STN |
| Terracotta - TER | White - WHI |               |              |                  |             |

Digital: Not all screens are calibrated the same, and therefore, colors will appear differently between screens.

Physical: When texture is involved, there will be variations in color, character and tone within a product series and between product families.