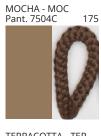

### **NELA SUSPENSION**

COLOR FINISH CHART

| PROJECT  |
|----------|
| TYPE     |
| NOTES    |
| QUANTITY |
| DATE     |

| Beige - BEI      | Black - BLK | Blue - BLU    | Cognac - COG | Dark Green - DGN | Gray - GRY  |
|------------------|-------------|---------------|--------------|------------------|-------------|
| Maroon - MRN     | Mocha - MOC | Mustard - MUS | Olive - OLV  | Silver - SIL     | Stone - STN |
| Terracotta - TER | White - WHI |               |              |                  |             |