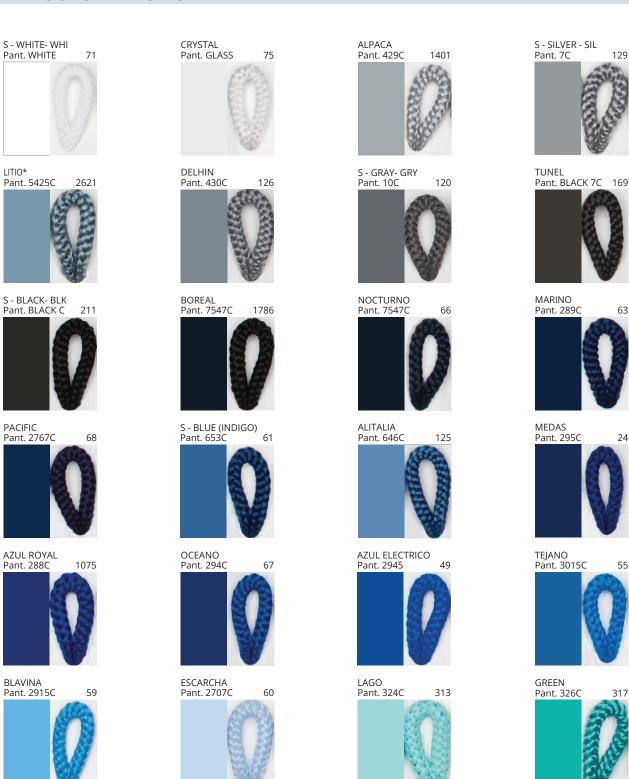

### **NELA SUSPENSION**

COLOR FINISH CHART

| PROJECT  |
|----------|
| TYPE     |
| NOTES    |
| QUANTITY |
| DATE     |

| Beige - BEI      | Black - BLK | Blue - BLU    | Cognac - COG | Dark Green - DGN | Gray - GRY  |
|------------------|-------------|---------------|--------------|------------------|-------------|
| Maroon - MRN     | Mocha - MOC | Mustard - MUS | Olive - OLV  | Silver - SIL     | Stone - STN |
| Terracotta - TER | White - WHI |               |              |                  |             |

**Digital:** Not all screens are calibrated the same, and therefore, colors will appear differently between screens. **Physical:** When texture is involved, there will be variations in color, character and tone within a product series and between product families.