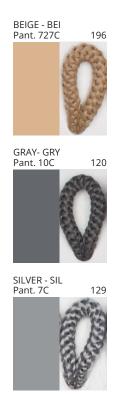

### **NELA SUSPENSION**

COLOR FINISH CHART

| PROJECT  |
|----------|
| TYPE     |
| NOTES    |
| QUANTITY |
| DATE     |

| Beige - BEI      | Black - BLK | Blue - BLU    | Cognac - COG | Dark Green - DGN | Gray - GRY  |
|------------------|-------------|---------------|--------------|------------------|-------------|
| Maroon - MRN     | Mocha - MOC | Mustard - MUS | Olive - OLV  | Silver - SIL     | Stone - STN |
| Terracotta - TER | White - WHI |               |              |                  |             |