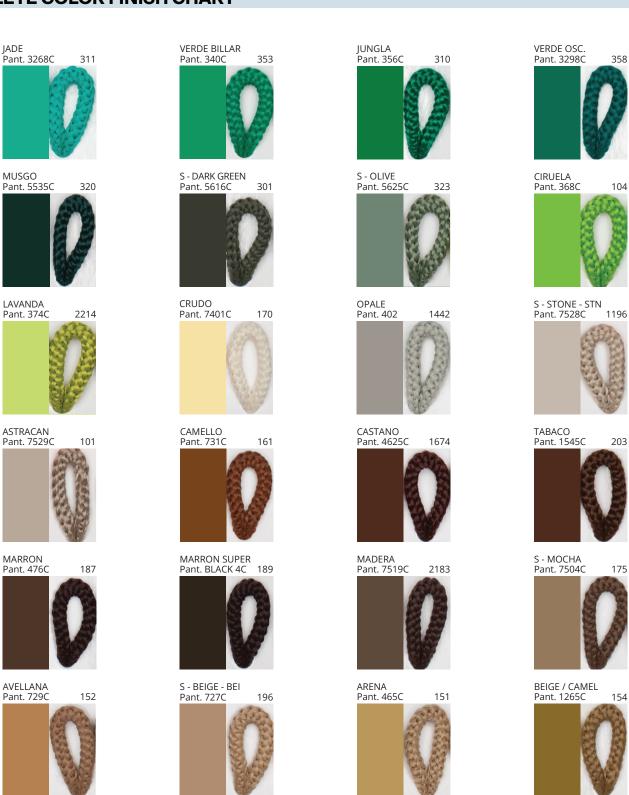

### **NELA SUSPENSION**

COLOR FINISH CHART

| PROJECT  |
|----------|
| TYPE     |
| NOTES    |
| QUANTITY |
| DATE     |

| Beige - BEI      | Black - BLK | Blue - BLU    | Cognac - COG | Dark Green - DGN | Gray - GRY  |
|------------------|-------------|---------------|--------------|------------------|-------------|
| Maroon - MRN     | Mocha - MOC | Mustard - MUS | Olive - OLV  | Silver - SIL     | Stone - STN |
| Terracotta - TER | White - WHI |               |              |                  |             |

**Digital:** Not all screens are calibrated the same, and therefore, colors will appear differently between screens. **Physical:** When texture is involved, there will be variations in color, character and tone within a product series and between product families.