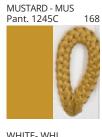

### **NELA SUSPENSION**

COLOR FINISH CHART

| PROJECT  |
|----------|
| TYPE     |
| NOTES    |
| QUANTITY |
| DATE     |

| Beige - BEI      | Black - BLK | Blue - BLU    | Cognac - COG | Dark Green - DGN | Gray - GRY  |
|------------------|-------------|---------------|--------------|------------------|-------------|
| Maroon - MRN     | Mocha - MOC | Mustard - MUS | Olive - OLV  | Silver - SIL     | Stone - STN |
| Terracotta - TER | White - WHI |               |              |                  |             |