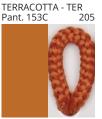

### **NELA SUSPENSION**

COLOR FINISH CHART

| PROJECT  |
|----------|
| TYPE     |
| NOTES    |
| QUANTITY |
| DATE     |

| Beige - BEI      | Black - BLK | Blue - BLU    | Cognac - COG | Dark Green - DGN | Gray - GRY  |
|------------------|-------------|---------------|--------------|------------------|-------------|
| Maroon - MRN     | Mocha - MOC | Mustard - MUS | Olive - OLV  | Silver - SIL     | Stone - STN |
| Terracotta - TER | White - WHI |               |              |                  |             |