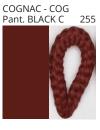

### **NELA SUSPENSION**

COLOR FINISH CHART

| PROJECT  |
|----------|
| TYPE     |
| NOTES    |
| QUANTITY |
| DATE     |

| Beige - BEI      | Black - BLK | Blue - BLU    | Cognac - COG | Dark Green - DGN | Gray - GRY  |
|------------------|-------------|---------------|--------------|------------------|-------------|
| Maroon - MRN     | Mocha - MOC | Mustard - MUS | Olive - OLV  | Silver - SIL     | Stone - STN |
| Terracotta - TER | White - WHI |               |              |                  |             |