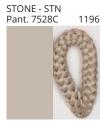

### **NELA SUSPENSION**

COLOR FINISH CHART

| PROJECT  |
|----------|
| TYPE     |
| NOTES    |
| QUANTITY |
| DATE     |

| Beige - BEI      | Black - BLK | Blue - BLU    | Cognac - COG | Dark Green - DGN | Gray - GRY  |
|------------------|-------------|---------------|--------------|------------------|-------------|
| Maroon - MRN     | Mocha - MOC | Mustard - MUS | Olive - OLV  | Silver - SIL     | Stone - STN |
| Terracotta - TER | White - WHI |               |              |                  |             |