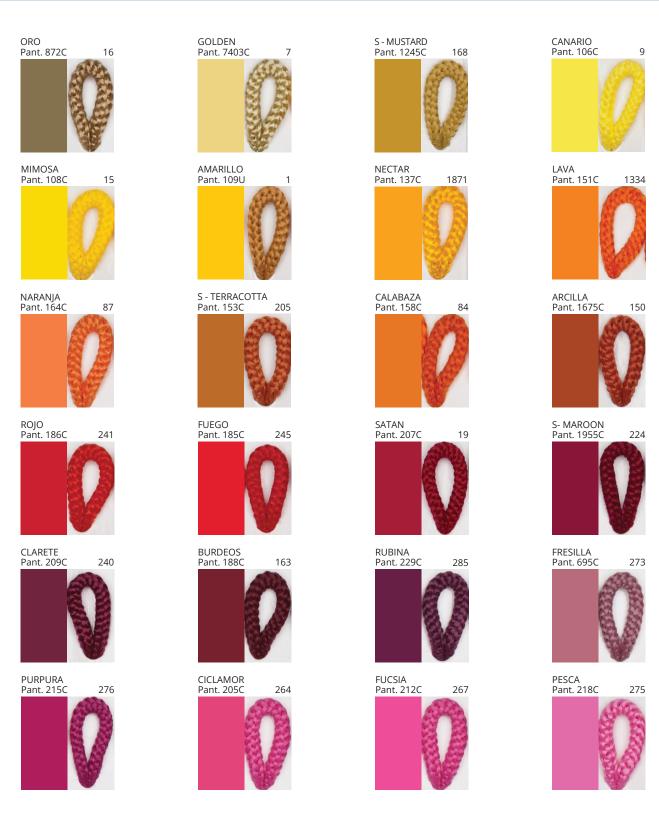

### **NELA SUSPENSION**

COLOR FINISH CHART

| PROJECT  |
|----------|
| TYPE     |
| NOTES    |
| QUANTITY |
| DATE     |

| Beige - BEI      | Black - BLK | Blue - BLU    | Cognac - COG | Dark Green - DGN | Gray - GRY  |
|------------------|-------------|---------------|--------------|------------------|-------------|
| Maroon - MRN     | Mocha - MOC | Mustard - MUS | Olive - OLV  | Silver - SIL     | Stone - STN |
| Terracotta - TER | White - WHI |               |              |                  |             |

**Digital:** Not all screens are calibrated the same, and therefore, colors will appear differently between screens. **Physical:** When texture is involved, there will be variations in color, character and tone within a product series and between product families.