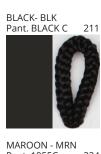

### **NELA SUSPENSION**

COLOR FINISH CHART

| PROJECT  |
|----------|
| TYPE     |
| NOTES    |
| QUANTITY |
| DATE     |

| Beige - BEI      | Black - BLK | Blue - BLU    | Cognac - COG | Dark Green - DGN | Gray - GRY  |
|------------------|-------------|---------------|--------------|------------------|-------------|
| Maroon - MRN     | Mocha - MOC | Mustard - MUS | Olive - OLV  | Silver - SIL     | Stone - STN |
| Terracotta - TER | White - WHI |               |              |                  |             |