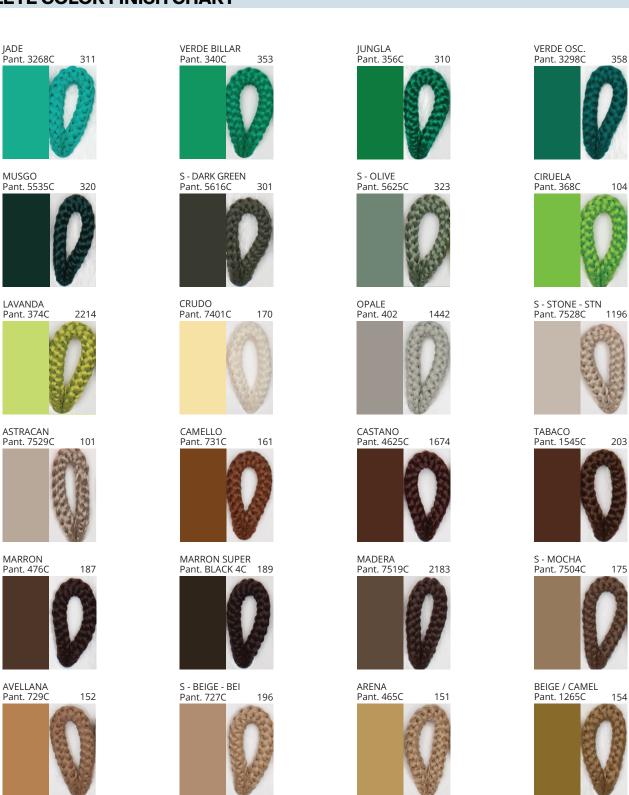

### **NELA SUSPENSION**

COLOR FINISH CHART

| PROJECT  |
|----------|
| TYPE     |
| NOTES    |
| QUANTITY |
| DATE     |

| Beige - BEI      | Black - BLK | Blue - BLU    | Cognac - COG | Dark Green - DGN | Gray - GRY  |
|------------------|-------------|---------------|--------------|------------------|-------------|
| Maroon - MRN     | Mocha - MOC | Mustard - MUS | Olive - OLV  | Silver - SIL     | Stone - STN |
| Terracotta - TER | White - WHI |               |              |                  |             |

Digital: Not all screens are calibrated the same, and therefore, colors will appear differently between screens.

Physical: When texture is involved, there will be variations in color, character and tone within a product series and between product families.