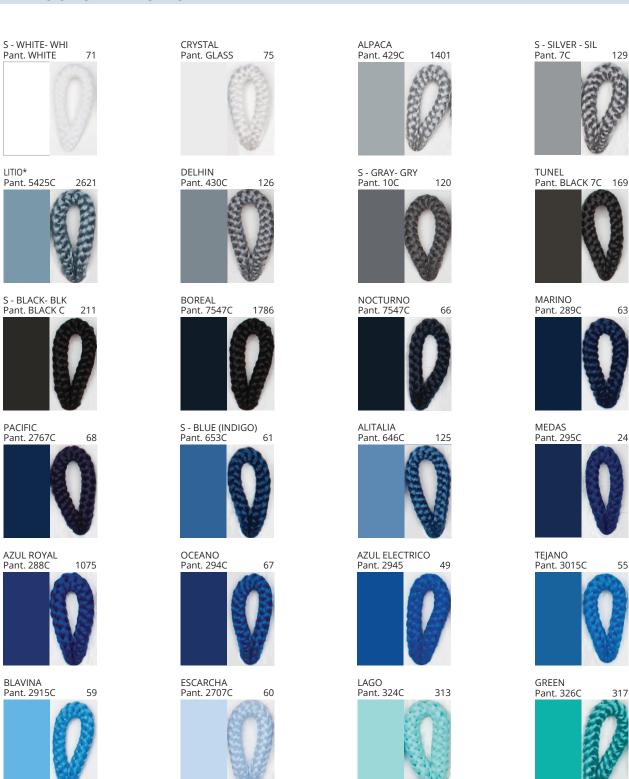

### **NELA SUSPENSION**

COLOR FINISH CHART

| PROJECT  |
|----------|
| TYPE     |
| NOTES    |
| QUANTITY |
| DATE     |

| Beige - BEI      | Black - BLK | Blue - BLU    | Cognac - COG | Dark Green - DGN | Gray - GRY  |
|------------------|-------------|---------------|--------------|------------------|-------------|
| Maroon - MRN     | Mocha - MOC | Mustard - MUS | Olive - OLV  | Silver - SIL     | Stone - STN |
| Terracotta - TER | White - WHI |               |              |                  |             |

Digital: Not all screens are calibrated the same, and therefore, colors will appear differently between screens.

Physical: When texture is involved, there will be variations in color, character and tone within a product series and between product families.