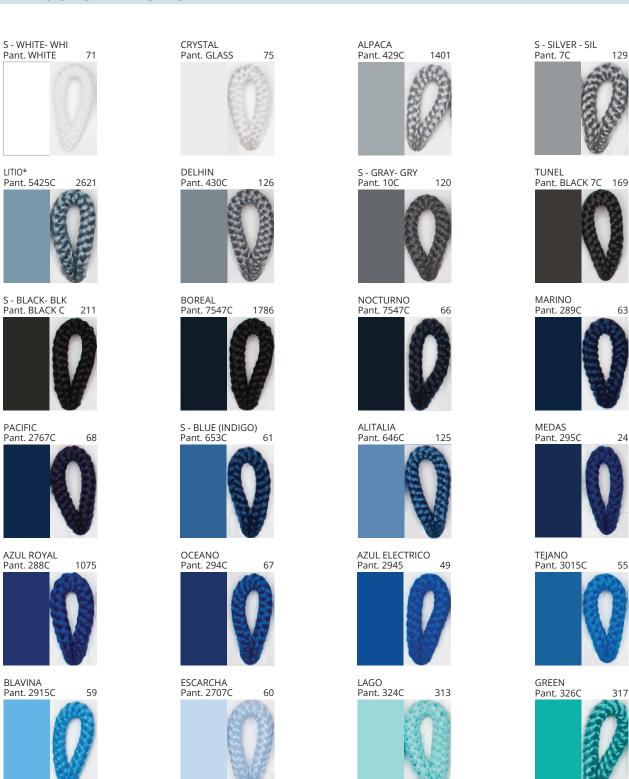

### **NELA SUSPENSION**

COLOR FINISH CHART

| PROJECT  |
|----------|
| TYPE     |
| NOTES    |
| QUANTITY |
| DATE     |

| Beige - BEI      | Black - BLK | Blue - BLU    | Cognac - COG | Dark Green - DGN | Gray - GRY  |
|------------------|-------------|---------------|--------------|------------------|-------------|
| Maroon - MRN     | Mocha - MOC | Mustard - MUS | Olive - OLV  | Silver - SIL     | Stone - STN |
| Terracotta - TER | White - WHI |               |              |                  |             |

#### **COLOR FINISH CHART**

PROJECT
TYPE
NOTES
QUANTITY
DATE

| OLIVE - OLV<br>Pant. 5625C | 323 |
|----------------------------|-----|
|                            |     |

**Digital:** Not all screens are calibrated the same, and therefore, colors will appear differently between screens. **Physical:** When texture is involved, there will be variations in color, character and tone within a product series and between product families.