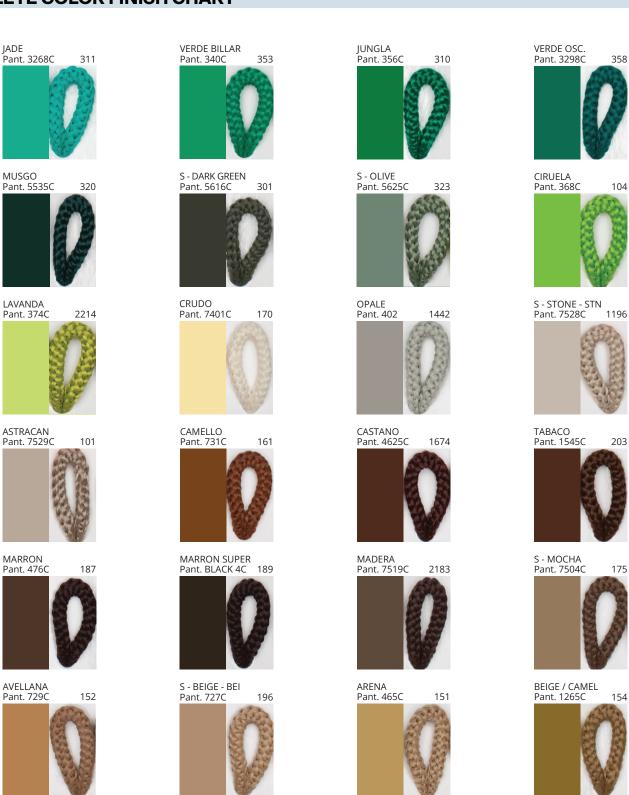

### **NELA SUSPENSION**

COLOR FINISH CHART

| PROJECT  |
|----------|
| TYPE     |
| NOTES    |
| QUANTITY |
| DATE     |

| Beige - BEI      | Black - BLK | Blue - BLU    | Cognac - COG | Dark Green - DGN | Gray - GRY  |
|------------------|-------------|---------------|--------------|------------------|-------------|
| Maroon - MRN     | Mocha - MOC | Mustard - MUS | Olive - OLV  | Silver - SIL     | Stone - STN |
| Terracotta - TER | White - WHI |               |              |                  |             |

#### **COLOR FINISH CHART**

PROJECT
TYPE
NOTES
QUANTITY
DATE

| OLIVE - OLV<br>Pant. 5625C | 323 |
|----------------------------|-----|
|                            |     |

**Digital:** Not all screens are calibrated the same, and therefore, colors will appear differently between screens. **Physical:** When texture is involved, there will be variations in color, character and tone within a product series and between product families.