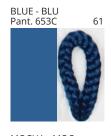

### **NELA SUSPENSION**

COLOR FINISH CHART

| PROJECT  |   |
|----------|---|
| TYPE     | _ |
| NOTES    | _ |
| QUANTITY |   |
| DATE     | _ |

| Beige - BEI      | Black - BLK | Blue - BLU    | Cognac - COG | Dark Green - DGN | Gray - GRY  |
|------------------|-------------|---------------|--------------|------------------|-------------|
| Maroon - MRN     | Mocha - MOC | Mustard - MUS | Olive - OLV  | Silver - SIL     | Stone - STN |
| Terracotta - TER | White - WHI |               |              |                  |             |