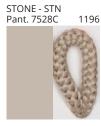

### **NELA SUSPENSION**

COLOR FINISH CHART

| PROJECT  |   |
|----------|---|
| TYPE     | _ |
| NOTES    | _ |
| QUANTITY |   |
| DATE     | _ |

| Beige - BEI      | Black - BLK | Blue - BLU    | Cognac - COG | Dark Green - DGN | Gray - GRY  |
|------------------|-------------|---------------|--------------|------------------|-------------|
| Maroon - MRN     | Mocha - MOC | Mustard - MUS | Olive - OLV  | Silver - SIL     | Stone - STN |
| Terracotta - TER | White - WHI |               |              |                  |             |