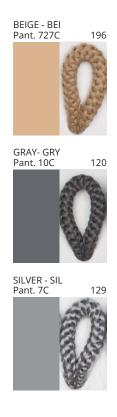

### **NELA SUSPENSION**

COLOR FINISH CHART

| PROJECT  |   |
|----------|---|
| TYPE     | _ |
| NOTES    | _ |
| QUANTITY |   |
| DATE     | _ |

| Beige - BEI      | Black - BLK | Blue - BLU    | Cognac - COG | Dark Green - DGN | Gray - GRY  |
|------------------|-------------|---------------|--------------|------------------|-------------|
| Maroon - MRN     | Mocha - MOC | Mustard - MUS | Olive - OLV  | Silver - SIL     | Stone - STN |
| Terracotta - TER | White - WHI |               |              |                  |             |