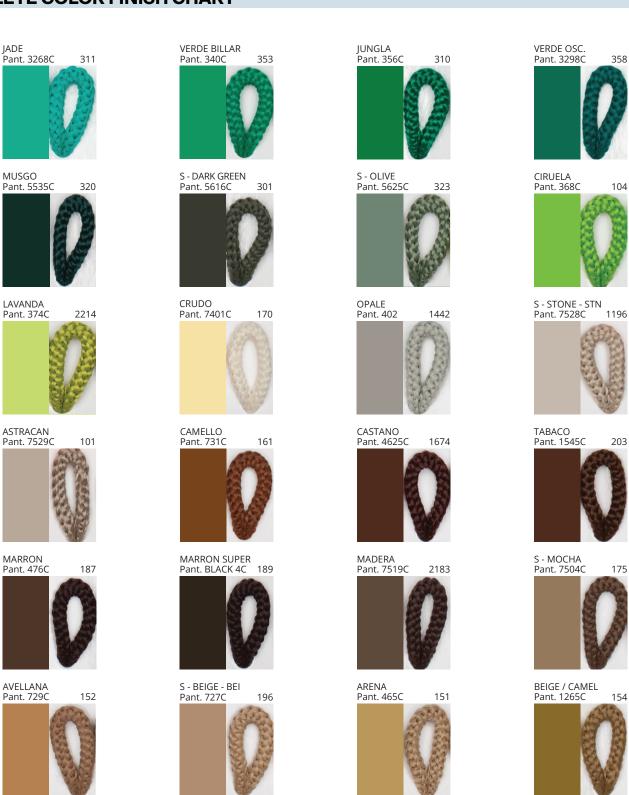

### **NELA SUSPENSION**

COLOR FINISH CHART

| PROJECT  |   |
|----------|---|
| TYPE     | _ |
| NOTES    | _ |
| QUANTITY |   |
| DATE     | _ |

| Beige - BEI      | Black - BLK | Blue - BLU    | Cognac - COG | Dark Green - DGN | Gray - GRY  |
|------------------|-------------|---------------|--------------|------------------|-------------|
| Maroon - MRN     | Mocha - MOC | Mustard - MUS | Olive - OLV  | Silver - SIL     | Stone - STN |
| Terracotta - TER | White - WHI |               |              |                  |             |

Digital: Not all screens are calibrated the same, and therefore, colors will appear differently between screens.

Physical: When texture is involved, there will be variations in color, character and tone within a product series and between product families.