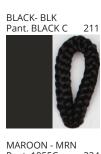

### **NELA SUSPENSION**

COLOR FINISH CHART

| PROJECT  |   |
|----------|---|
| TYPE     | _ |
| NOTES    | _ |
| QUANTITY |   |
| DATE     | _ |

| Beige - BEI      | Black - BLK | Blue - BLU    | Cognac - COG | Dark Green - DGN | Gray - GRY  |
|------------------|-------------|---------------|--------------|------------------|-------------|
| Maroon - MRN     | Mocha - MOC | Mustard - MUS | Olive - OLV  | Silver - SIL     | Stone - STN |
| Terracotta - TER | White - WHI |               |              |                  |             |