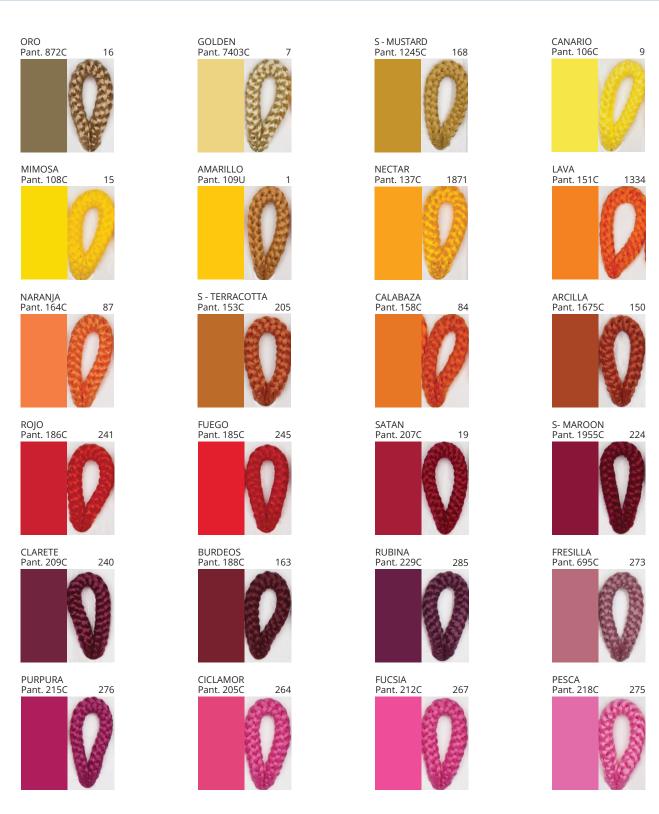

### **NELA SUSPENSION**

COLOR FINISH CHART

| PROJECT  |   |
|----------|---|
| TYPE     | _ |
| NOTES    | _ |
| QUANTITY |   |
| DATE     | _ |

| Beige - BEI      | Black - BLK | Blue - BLU    | Cognac - COG | Dark Green - DGN | Gray - GRY  |
|------------------|-------------|---------------|--------------|------------------|-------------|
| Maroon - MRN     | Mocha - MOC | Mustard - MUS | Olive - OLV  | Silver - SIL     | Stone - STN |
| Terracotta - TER | White - WHI |               |              |                  |             |

Digital: Not all screens are calibrated the same, and therefore, colors will appear differently between screens.

Physical: When texture is involved, there will be variations in color, character and tone within a product series and between product families.