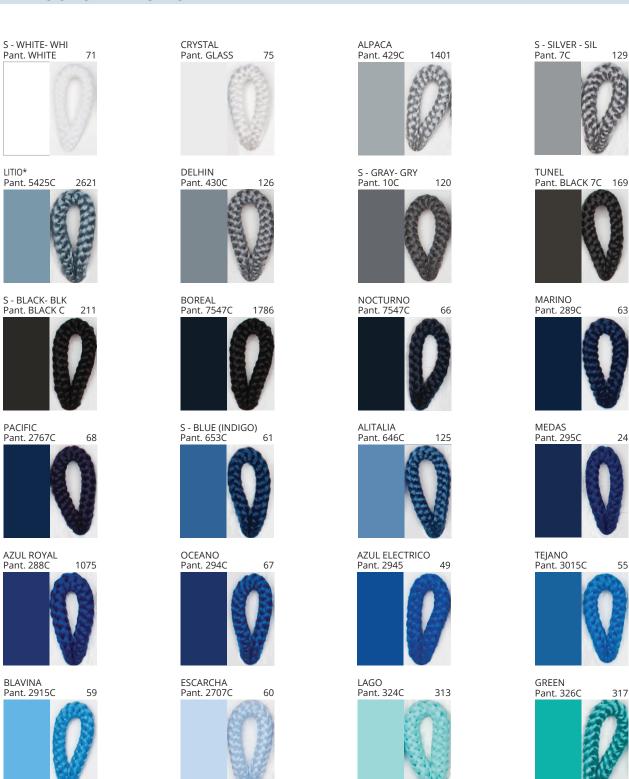

### **NELA SUSPENSION**

COLOR FINISH CHART

| PROJECT  |   |
|----------|---|
| TYPE     | _ |
| NOTES    | _ |
| QUANTITY |   |
| DATE     | _ |

| Beige - BEI      | Black - BLK | Blue - BLU    | Cognac - COG | Dark Green - DGN | Gray - GRY  |
|------------------|-------------|---------------|--------------|------------------|-------------|
| Maroon - MRN     | Mocha - MOC | Mustard - MUS | Olive - OLV  | Silver - SIL     | Stone - STN |
| Terracotta - TER | White - WHI |               |              |                  |             |

Digital: Not all screens are calibrated the same, and therefore, colors will appear differently between screens.

Physical: When texture is involved, there will be variations in color, character and tone within a product series and between product families.