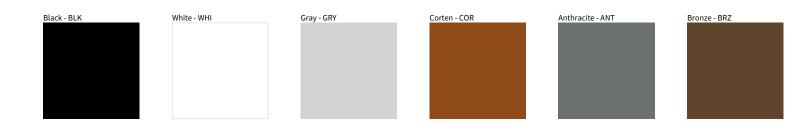

## **OBLO RECESSED**

PROJECT TYPE NOTES QUANTITY DATE

Digital: Not all screens are calibrated the same, and therefore, colors will appear differently between screens.

Physical: When texture is involved, there will be variations in color, character and tone within a product series and between product families.