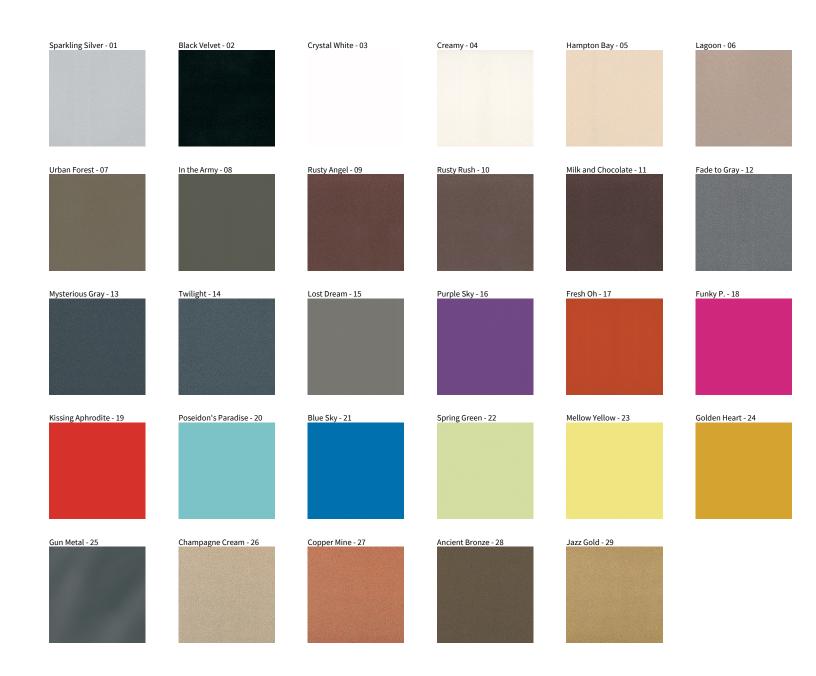

## **OIKO STANDARD TRIMLESS**

COLOR FINISH CHART

| PROJECT  |  |  |  |
|----------|--|--|--|
| TYPE     |  |  |  |
| NOTES    |  |  |  |
| QUANTITY |  |  |  |
| DATE     |  |  |  |

**Digital:** Not all screens are calibrated the same, and therefore, colors will appear differently between screens. **Physical:** When texture is involved, there will be variations in color, character and tone within a product series and between product families.

**Gun Metal:** No Gun Metal finish is alike. It combines a mixture of transparent and black color particles which ensures a highly individual effect and no luminaire being identical. **Champagne Cream, Copper Mine, Ancient Bronze + Jazz Gold:** These finishes have slight fading from specific powder coating production. Each luminaire will slightly vary.