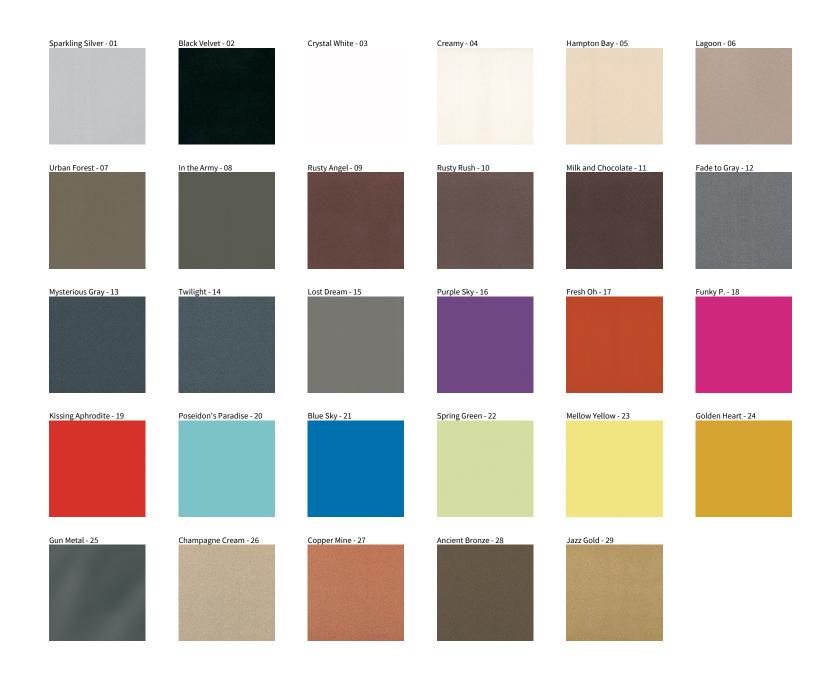

## **OIKO RECESSED**

COLOR FINISH CHART

| PROJECT  |  |  |
|----------|--|--|
| TYPE     |  |  |
| NOTES    |  |  |
| QUANTITY |  |  |
| DATE     |  |  |

**Digital:** Not all screens are calibrated the same, and therefore, colors will appear differently between screens. **Physical:** When texture is involved, there will be variations in color, character and tone within a product series and between product families.

**Gun Metal:** No Gun Metal finish is alike. It combines a mixture of transparent and black color particles which ensures a highly individual effect and no luminaire being identical. **Champagne Cream, Copper Mine, Ancient Bronze + Jazz Gold:** These finishes have slight fading from specific powder coating production. Each luminaire will slightly vary.