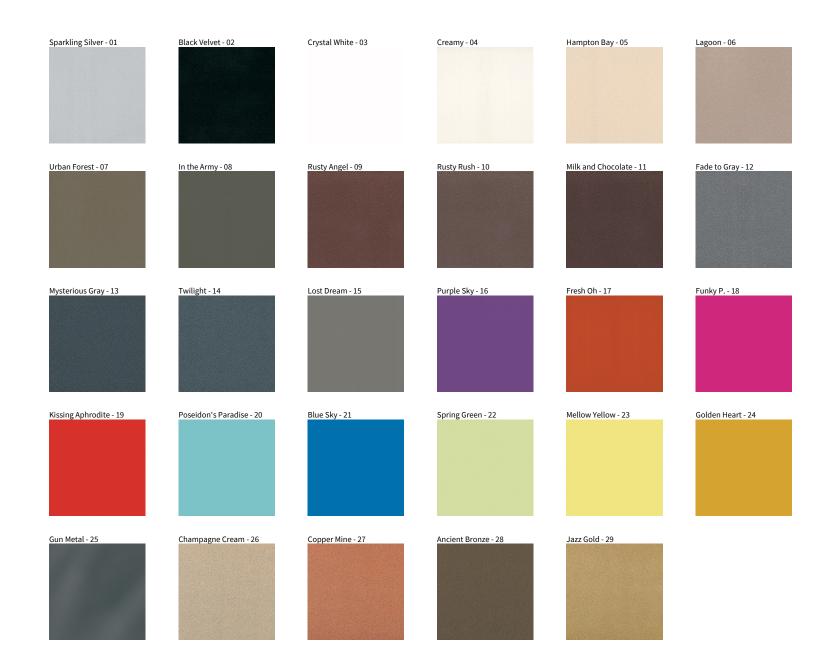

## **OIKO STANDARD TRIMLESS**

COLOR FINISH CHART

| PROJE | СТ  |  |  |
|-------|-----|--|--|
| TYPE  |     |  |  |
| NOTES |     |  |  |
| QUANT | ITY |  |  |
| DATE  |     |  |  |

**Digital:** Not all screens are calibrated the same, and therefore, colors will appear differently between screens. **Physical:** When texture is involved, there will be variations in color, character and tone within a product series and between product families.

**Gun Metal:** No Gun Metal finish is alike. It combines a mixture of transparent and black color particles which ensures a highly individual effect and no luminaire being identical. **Champagne Cream, Copper Mine, Ancient Bronze + Jazz Gold:** These finishes have slight fading from specific powder coating production. Each luminaire will slightly vary.