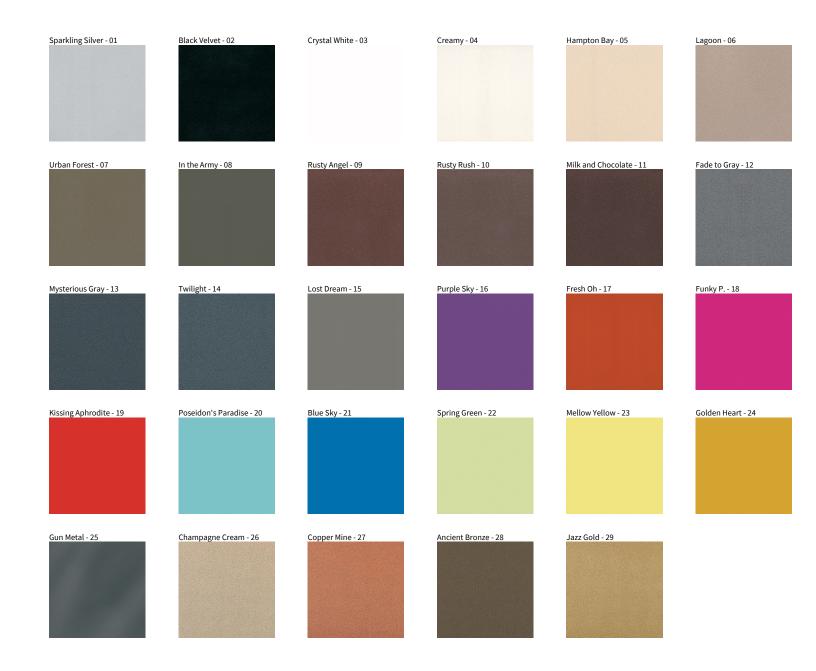

## **OIKO STANDARD TRIMLESS**

COLOR FINISH CHART

| PROJECT  |
|----------|
| TYPE     |
| NOTES    |
| QUANTITY |
| DATE     |

**Digital:** Not all screens are calibrated the same, and therefore, colors will appear differently between screens. **Physical:** When texture is involved, there will be variations in color, character and tone within a product series and between product families.

**Gun Metal:** No Gun Metal finish is alike. It combines a mixture of transparent and black color particles which ensures a highly individual effect and no luminaire being identical. **Champagne Cream, Copper Mine, Ancient Bronze + Jazz Gold:** These finishes have slight fading from specific powder coating production. Each luminaire will slightly vary.