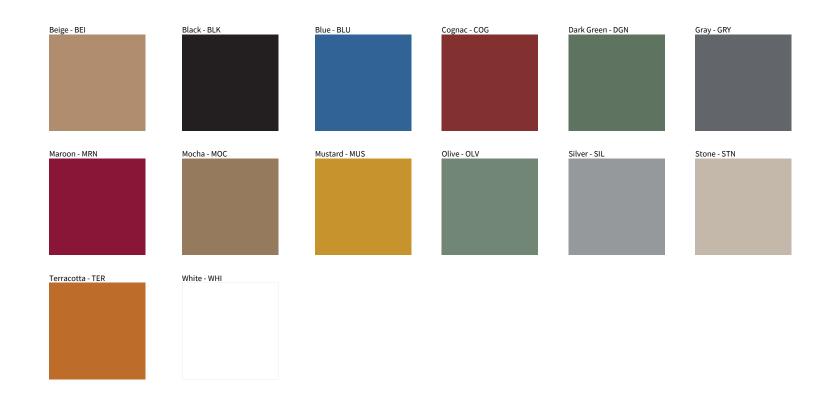

## **ONNA SUSPENSION**

| PROJECT  |
|----------|
| ТҮРЕ     |
| NOTES    |
| QUANTITY |
| DATE     |

Digital: Not all screens are calibrated the same, and therefore, colors will appear differently between screens. Physical: When texture is involved, there will be variations in color, character and tone within a product series and between product families.