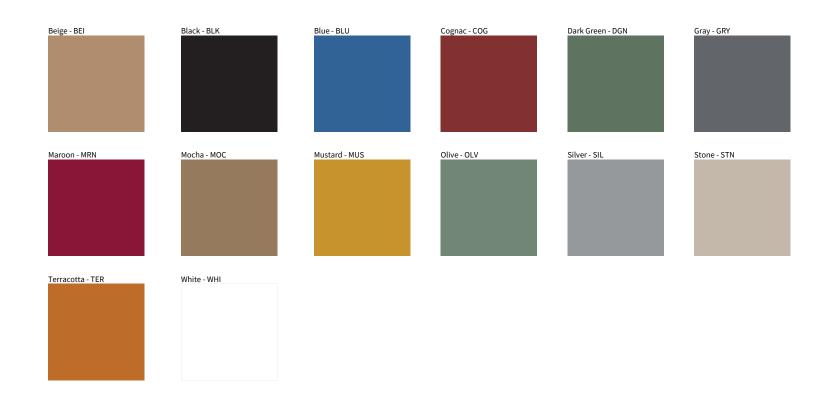

## **ONNA SUSPENSION**

| PROJECT  |
|----------|
| ТҮРЕ     |
| NOTES    |
| QUANTITY |
| DATE     |

Digital: Not all screens are calibrated the same, and therefore, colors will appear differently between screens. Physical: When texture is involved, there will be variations in color, character and tone within a product series and between product families.