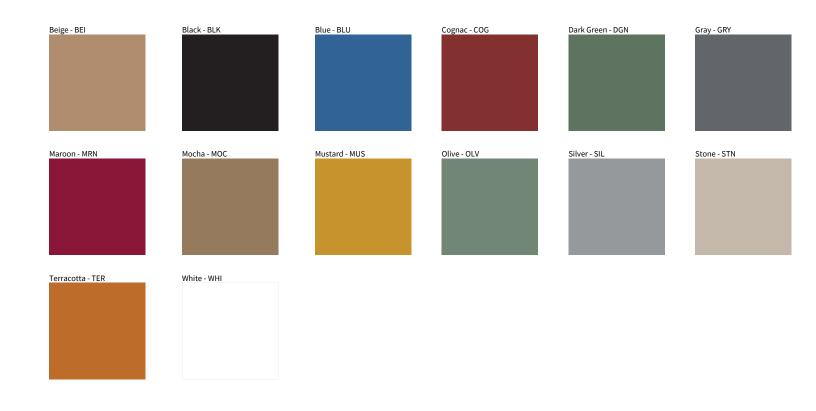

## **ONNA SUSPENSION**

| PROJECT  |  |
|----------|--|
| TYPE     |  |
| NOTES    |  |
| QUANTITY |  |
| DATE     |  |

Digital: Not all screens are calibrated the same, and therefore, colors will appear differently between screens. Physical: When texture is involved, there will be variations in color, character and tone within a product series and between product families.