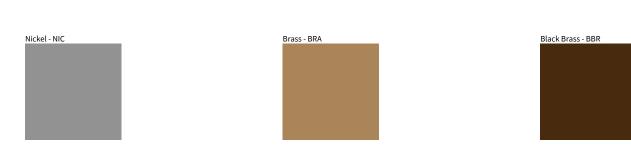

## **ORION SUSPENSION** COLOR FINISH CHART

| PROJECT  |  |  |  |
|----------|--|--|--|
| TYPE     |  |  |  |
| NOTES    |  |  |  |
| QUANTITY |  |  |  |
| DATE     |  |  |  |

Digital: Not all screens are calibrated the same, and therefore, colors will appear differently between screens. Physical: When texture is involved, there will be variations in color, character and tone within a product series and between product families.

Brass, nickel and copper are natural minerals and can potentially change color and show marks over time. We cannot guarantee the color appearance as the material transforms.

Zaneen Group Inc. © 2024, T 1800-388-3382, F 416-247-9319, www.zaneen.com