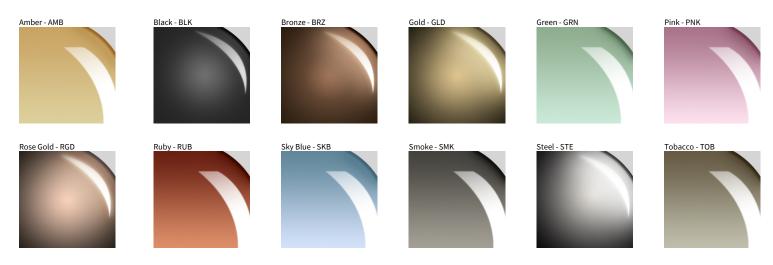

## OSCURA

| PROJECT  |  |  |  |
|----------|--|--|--|
| TYPE     |  |  |  |
| NOTES    |  |  |  |
| QUANTITY |  |  |  |
| DATE     |  |  |  |

Transparent - TRA

Digital: Not all screens are calibrated the same, and therefore, colors will appear differently between screens. Physical: When texture is involved, there will be variations in color, character and tone within a product series and between product families.