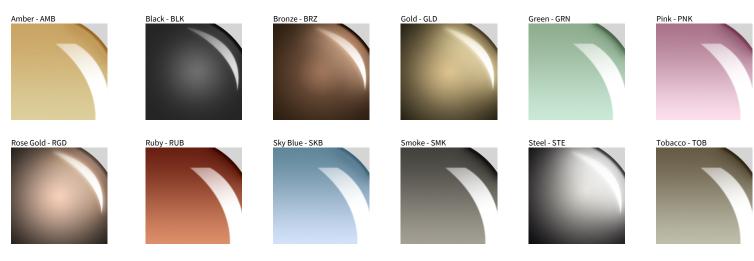

## **OSCURA SUSPENSION**

| PROJECT  |  |
|----------|--|
| ТҮРЕ     |  |
| NOTES    |  |
| QUANTITY |  |
| DATE     |  |

Transparent - TRA

Digital: Not all screens are calibrated the same, and therefore, colors will appear differently between screens. Physical: When texture is involved, there will be variations in color, character and tone within a product series and between product families.