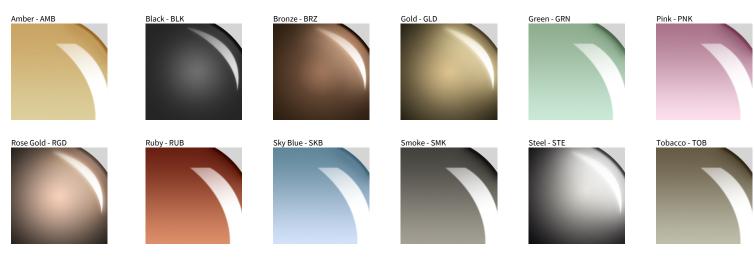

## **OSCURA SUSPENSION**

| PROJECT  |  |
|----------|--|
| ТҮРЕ     |  |
| NOTES    |  |
| QUANTITY |  |
| DATE     |  |

Transparent - TRA

Digital: Not all screens are calibrated the same, and therefore, colors will appear differently between screens. Physical: When texture is involved, there will be variations in color, character and tone within a product series and between product families.