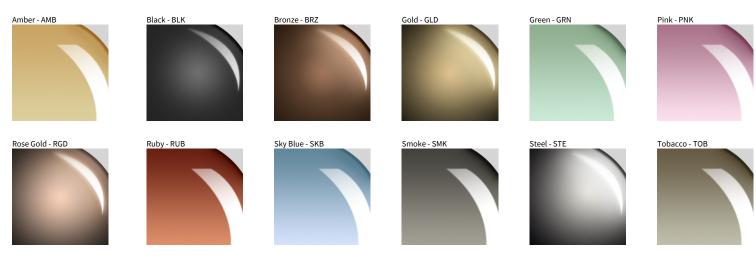

## **OSCURA SUSPENSION** COLOR FINISH CHART

| PROJECT  |  |
|----------|--|
| ТҮРЕ     |  |
| NOTES    |  |
| QUANTITY |  |
| DATE     |  |

Transparent - TRA

Digital: Not all screens are calibrated the same, and therefore, colors will appear differently between screens. Physical: When texture is involved, there will be variations in color, character and tone within a product series and between product families.