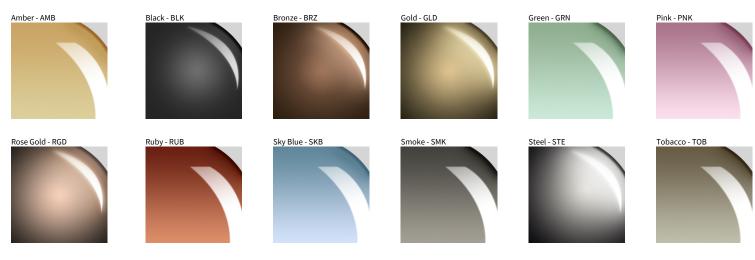

## **OSCURA SUSPENSION** COLOR FINISH CHART

| PROJECT  |  |
|----------|--|
| ТҮРЕ     |  |
| NOTES    |  |
| QUANTITY |  |
| DATE     |  |

Transparent - TRA

Digital: Not all screens are calibrated the same, and therefore, colors will appear differently between screens. Physical: When texture is involved, there will be variations in color, character and tone within a product series and between product families.