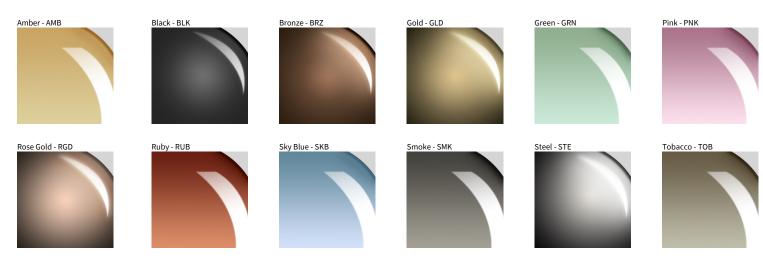

## **OSCURA - MONOPOINT SUSPENSION**

COLOR FINISH CHAR

| PROJECT  |  |
|----------|--|
| ТҮРЕ     |  |
| NOTES    |  |
| QUANTITY |  |
| DATE     |  |

Transparent - TRA

Digital: Not all screens are calibrated the same, and therefore, colors will appear differently between screens. Physical: When texture is involved, there will be variations in color, character and tone within a product series and between product families.