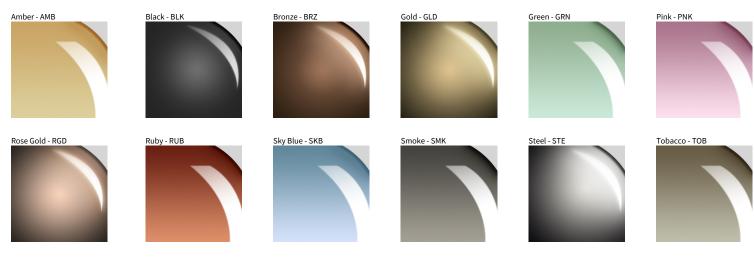

## **OSCURA SUSPENSION** COLOR FINISH CHART

| PROJECT  |  |
|----------|--|
| ТҮРЕ     |  |
| NOTES    |  |
| QUANTITY |  |
| DATE     |  |

Transparent - TRA

Digital: Not all screens are calibrated the same, and therefore, colors will appear differently between screens. Physical: When texture is involved, there will be variations in color, character and tone within a product series and between product families.