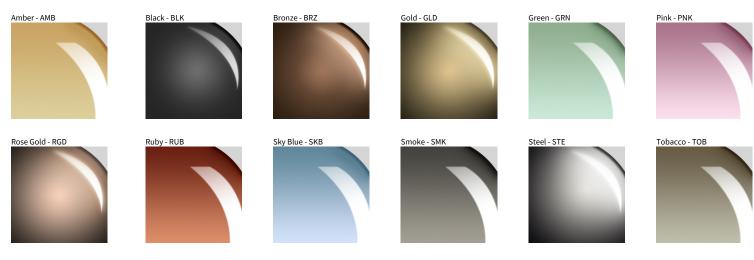

## **OSCURA SUSPENSION** COLOR FINISH CHART

| PROJECT  |  |
|----------|--|
| ТҮРЕ     |  |
| NOTES    |  |
| QUANTITY |  |
| DATE     |  |

Transparent - TRA

Digital: Not all screens are calibrated the same, and therefore, colors will appear differently between screens. Physical: When texture is involved, there will be variations in color, character and tone within a product series and between product families.