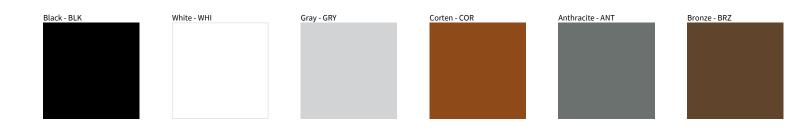

## **PIX SURFACE** COLOR FINISH CHART

PROJECT TYPE NOTES QUANTITY DATE

Digital: Not all screens are calibrated the same, and therefore, colors will appear differently between screens.

Physical: When texture is involved, there will be variations in color, character and tone within a product series and between product families.