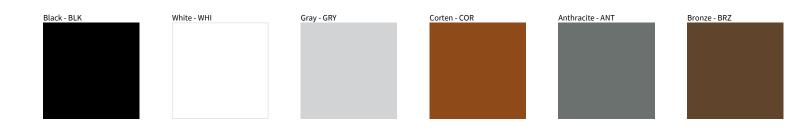

## **PIX SURFACE**

PROJECT TYPE NOTES QUANTITY DATE

Digital: Not all screens are calibrated the same, and therefore, colors will appear differently between screens.

Physical: When texture is involved, there will be variations in color, character and tone within a product series and between product families.