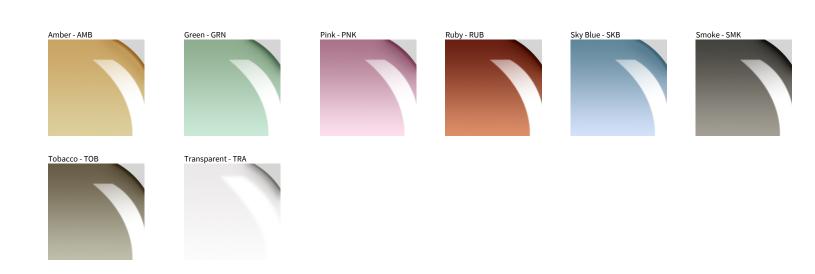

## PARIGI CIPOLLA MONOPOINT SUSPENSION

COLOR FINISH CHAR

| PROJECT  |  |
|----------|--|
| ТҮРЕ     |  |
| NOTES    |  |
| QUANTITY |  |
| DATE     |  |

Digital: Not all screens are calibrated the same, and therefore, colors will appear differently between screens. Physical: When texture is involved, there will be variations in color, character and tone within a product series and between product families.