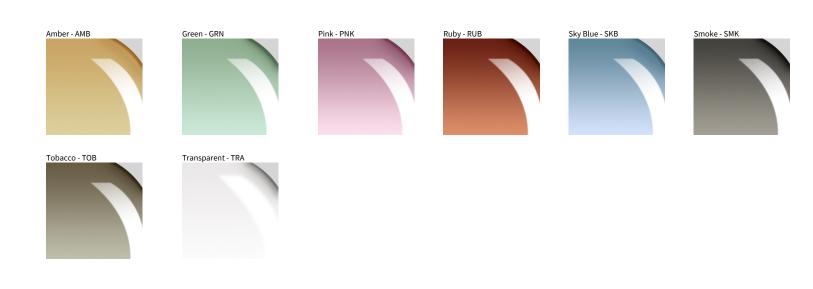

## PARIGI SURFACE COLOR FINISH CHART

| PROJECT  |  |
|----------|--|
| ТҮРЕ     |  |
| NOTES    |  |
| QUANTITY |  |
| DATE     |  |

Digital: Not all screens are calibrated the same, and therefore, colors will appear differently between screens. Physical: When texture is involved, there will be variations in color, character and tone within a product series and between product families.