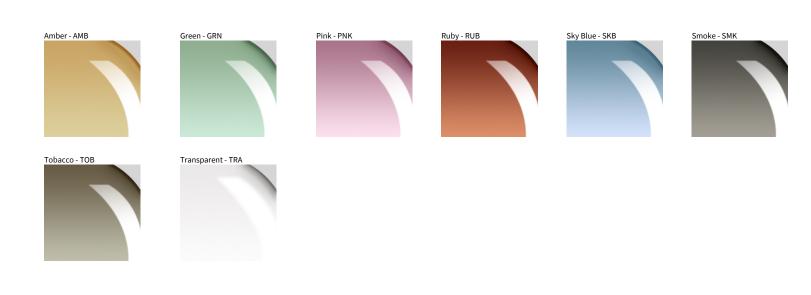

## PARIGI PORTABLE COLOR FINISH CHART

| PROJECT  |  |
|----------|--|
| ТҮРЕ     |  |
| NOTES    |  |
| QUANTITY |  |
| DATE     |  |

Digital: Not all screens are calibrated the same, and therefore, colors will appear differently between screens. Physical: When texture is involved, there will be variations in color, character and tone within a product series and between product families.