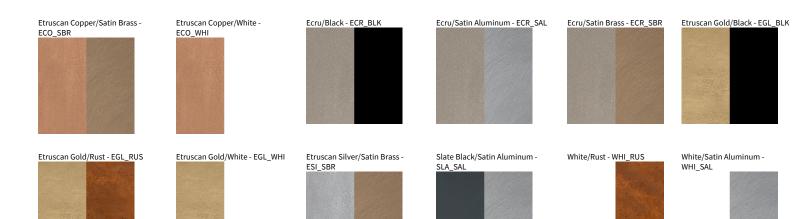

## **PETRA SURFACE**

White/White - WHI\_WHI

| PROJECT  |  |
|----------|--|
| TYPE     |  |
| NOTES    |  |
| QUANTITY |  |
| DATE     |  |

Digital: Not all screens are calibrated the same, and therefore, colors will appear differently between screens. Physical: When texture is involved, there will be variations in color, character and tone within a product series and between product families.