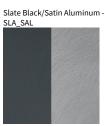

White/Rust - WHI\_RUS

White/Satin Aluminum - WHI\_SAL

White/White - WHI\_WHI

**Digital:** Not all screens are calibrated the same, and therefore, colors will appear differently between screens.

Physical: When texture is involved, there will be variations in color, character and tone within a product series and between product families.