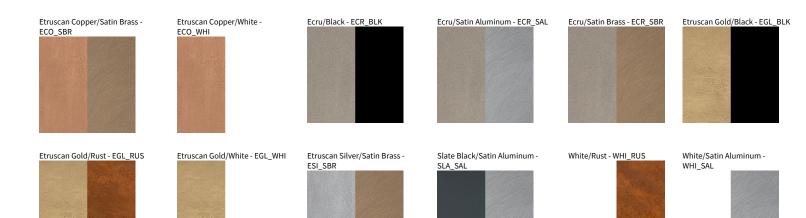

## **PETRA SURFACE**

White/White - WHI\_WHI

| PROJECT  |
|----------|
| TYPE     |
| NOTES    |
| QUANTITY |
| DATE     |
|          |

Digital: Not all screens are calibrated the same, and therefore, colors will appear differently between screens. Physical: When texture is involved, there will be variations in color, character and tone within a product series and between product families.