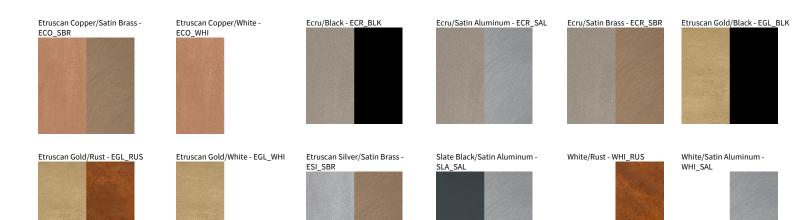

## **PETRA SURFACE**

White/White - WHI\_WHI

| PROJECT  |  |
|----------|--|
| TYPE     |  |
| NOTES    |  |
| QUANTITY |  |
| DATE     |  |

Digital: Not all screens are calibrated the same, and therefore, colors will appear differently between screens. Physical: When texture is involved, there will be variations in color, character and tone within a product series and between product families.