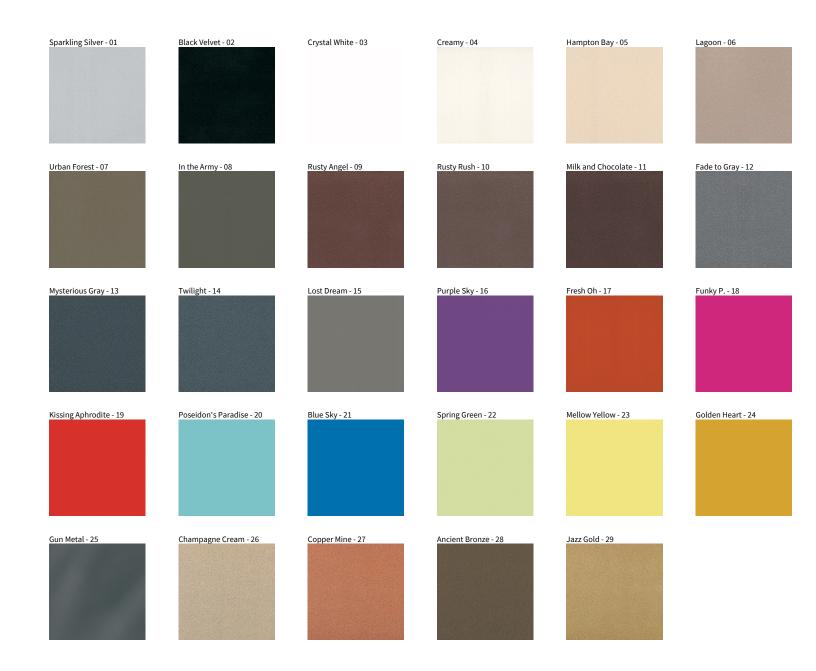

## **PI2 RECESSED**

COLOR FINISH CHART

| PROJECT  |  |  |  |
|----------|--|--|--|
| TYPE     |  |  |  |
| NOTES    |  |  |  |
| QUANTITY |  |  |  |
| DATE     |  |  |  |

**Digital:** Not all screens are calibrated the same, and therefore, colors will appear differently between screens. **Physical:** When texture is involved, there will be variations in color, character and tone within a product series and between product families.

**Gun Metal:** No Gun Metal finish is alike. It combines a mixture of transparent and black color particles which ensures a highly individual effect and no luminaire being identical. **Champagne Cream, Copper Mine, Ancient Bronze + Jazz Gold:** These finishes have slight fading from specific powder coating production. Each luminaire will slightly vary.