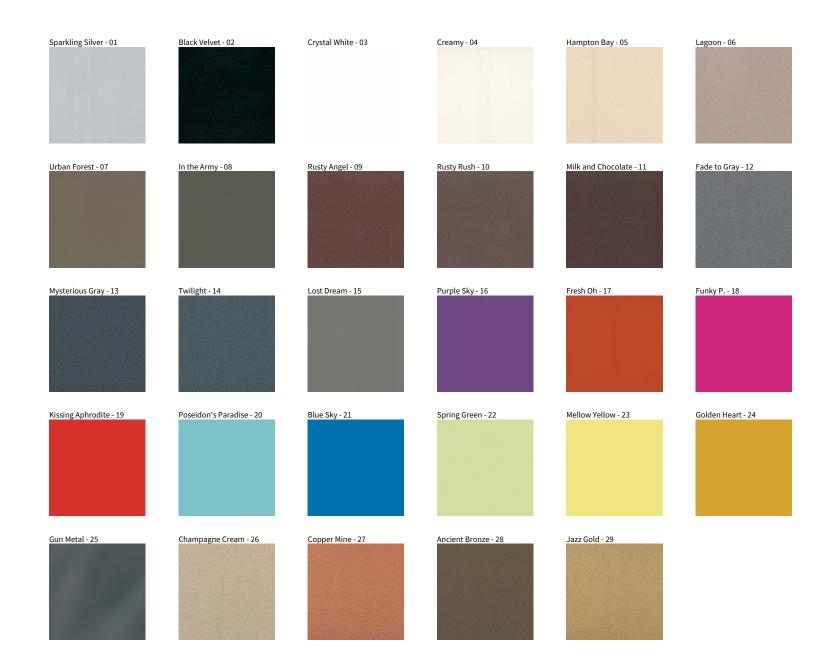

## **PI2 STANDARD RECESSED**

COLOR FINISH CHART

| PROJECT  |
|----------|
| TYPE     |
| NOTES    |
| QUANTITY |
| DATE     |

**Digital:** Not all screens are calibrated the same, and therefore, colors will appear differently between screens. **Physical:** When texture is involved, there will be variations in color, character and tone within a product series and between product families.

**Gun Metal:** No Gun Metal finish is alike. It combines a mixture of transparent and black color particles which ensures a highly individual effect and no luminaire being identical. **Champagne Cream, Copper Mine, Ancient Bronze + Jazz Gold:** These finishes have slight fading from specific powder coating production. Each luminaire will slightly vary.