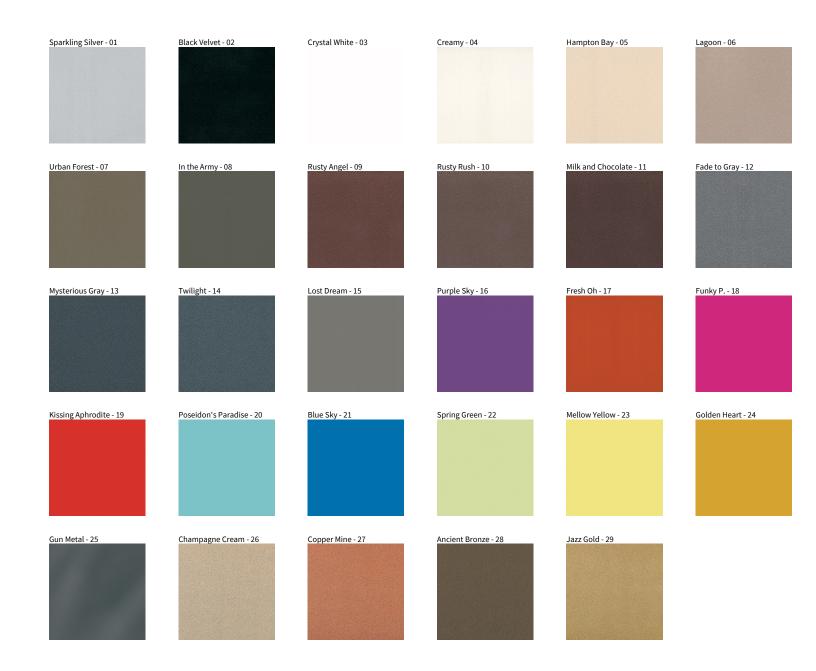

## **PI2 STANDARD SURFACE**

COLOR FINISH CHART

| PROJECT  |
|----------|
| TYPE     |
| NOTES    |
| QUANTITY |
| DATE     |

**Digital:** Not all screens are calibrated the same, and therefore, colors will appear differently between screens. **Physical:** When texture is involved, there will be variations in color, character and tone within a product series and between product families.

**Gun Metal:** No Gun Metal finish is alike. It combines a mixture of transparent and black color particles which ensures a highly individual effect and no luminaire being identical. **Champagne Cream, Copper Mine, Ancient Bronze + Jazz Gold:** These finishes have slight fading from specific powder coating production. Each luminaire will slightly vary.