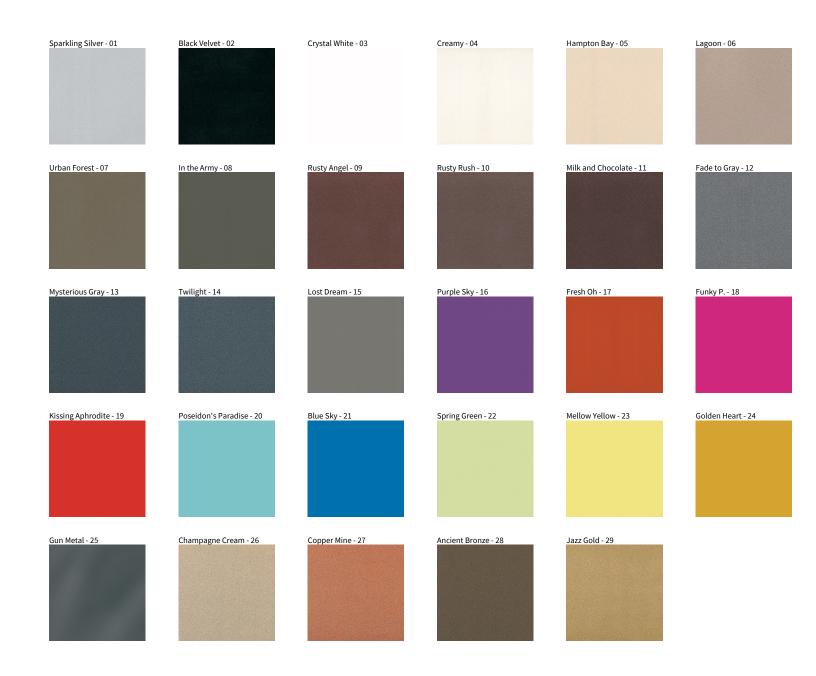

## **PI2 STANDARD SURFACE**

COLOR FINISH CHART

| PROJECT  |  |  |
|----------|--|--|
| TYPE     |  |  |
| NOTES    |  |  |
| QUANTITY |  |  |
| DATE     |  |  |

**Digital:** Not all screens are calibrated the same, and therefore, colors will appear differently between screens. **Physical:** When texture is involved, there will be variations in color, character and tone within a product series and between product families.

**Gun Metal:** No Gun Metal finish is alike. It combines a mixture of transparent and black color particles which ensures a highly individual effect and no luminaire being identical. **Champagne Cream, Copper Mine, Ancient Bronze + Jazz Gold:** These finishes have slight fading from specific powder coating production. Each luminaire will slightly vary.