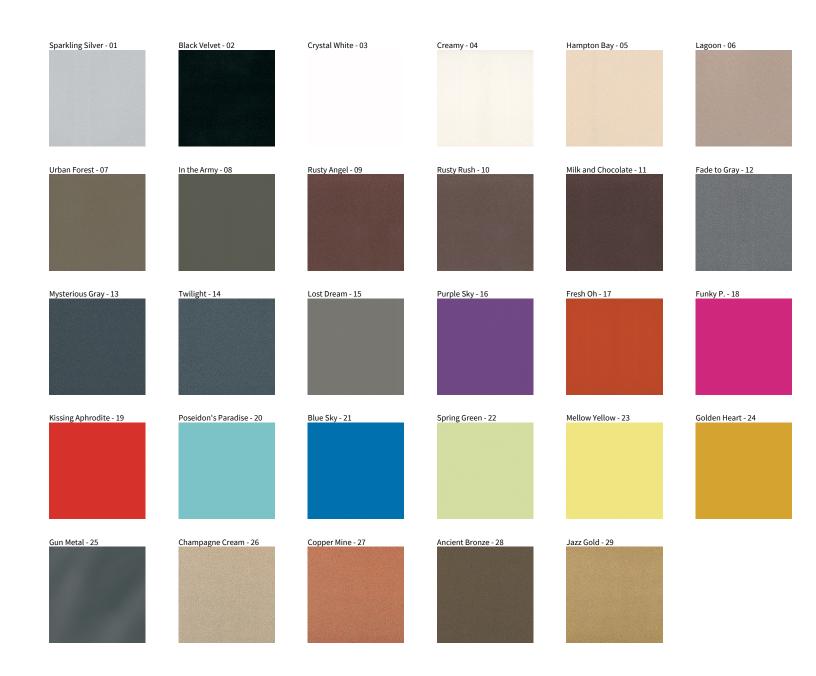

## **PI2 STANDARD SURFACE**

COLOR FINISH CHART

| PROJECT  |  |  |
|----------|--|--|
| TYPE     |  |  |
| NOTES    |  |  |
| QUANTITY |  |  |
| DATE     |  |  |

**Digital:** Not all screens are calibrated the same, and therefore, colors will appear differently between screens. **Physical:** When texture is involved, there will be variations in color, character and tone within a product series and between product families.

**Gun Metal:** No Gun Metal finish is alike. It combines a mixture of transparent and black color particles which ensures a highly individual effect and no luminaire being identical. **Champagne Cream, Copper Mine, Ancient Bronze + Jazz Gold:** These finishes have slight fading from specific powder coating production. Each luminaire will slightly vary.