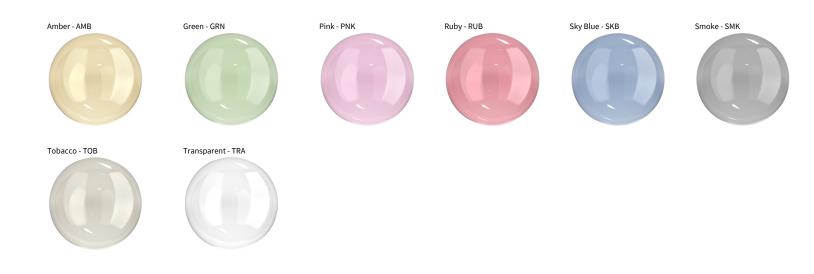

## **ZANEEN**<sub>®</sub> ΡΙΤ

| PROJECT  |  |  |  |
|----------|--|--|--|
| TYPE     |  |  |  |
| NOTES    |  |  |  |
| QUANTITY |  |  |  |
| DATE     |  |  |  |

Digital: Not all screens are calibrated the same, and therefore, colors will appear differently between screens. Physical: When texture is involved, there will be variations in color, character and tone within a product series and between product families.