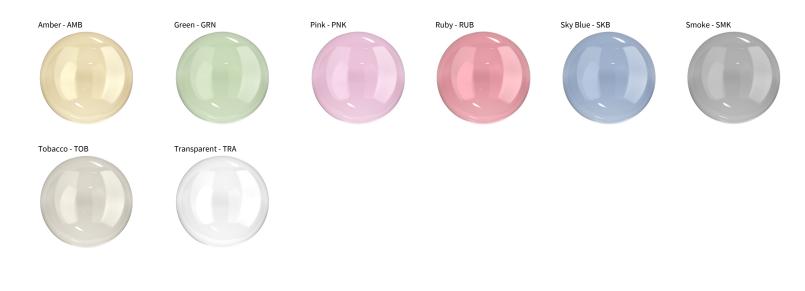

## **PIT SUSPENSION**

| PROJECT  |  |  |  |
|----------|--|--|--|
| ТҮРЕ     |  |  |  |
| NOTES    |  |  |  |
| QUANTITY |  |  |  |
| DATE     |  |  |  |

Digital: Not all screens are calibrated the same, and therefore, colors will appear differently between screens. Physical: When texture is involved, there will be variations in color, character and tone within a product series and between product families.