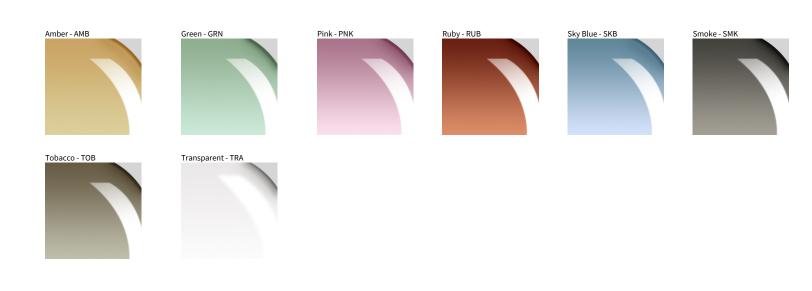

## **PIT SUSPENSION**

| PROJECT  |  |
|----------|--|
| ТҮРЕ     |  |
| NOTES    |  |
| QUANTITY |  |
| DATE     |  |

Digital: Not all screens are calibrated the same, and therefore, colors will appear differently between screens. Physical: When texture is involved, there will be variations in color, character and tone within a product series and between product families.