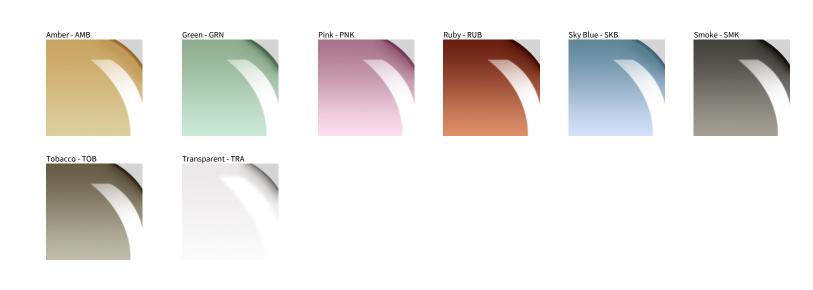

## **PIT SUSPENSION** COLOR FINISH CHART

| PROJECT  |  |
|----------|--|
| ТҮРЕ     |  |
| NOTES    |  |
| QUANTITY |  |
| DATE     |  |

Digital: Not all screens are calibrated the same, and therefore, colors will appear differently between screens. Physical: When texture is involved, there will be variations in color, character and tone within a product series and between product families.