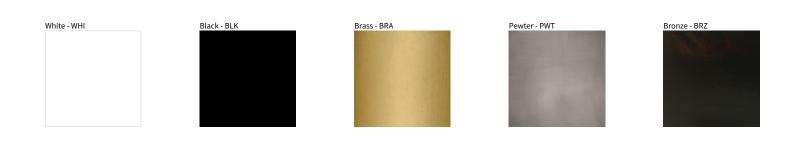

## **PLIE PORTABLE**

| PROJECT  |  |
|----------|--|
| ТҮРЕ     |  |
| NOTES    |  |
| QUANTITY |  |
| DATE     |  |

Digital: Not all screens are calibrated the same, and therefore, colors will appear differently between screens. Physical: When texture is involved, there will be variations in color, character and tone within a product series and between product families.