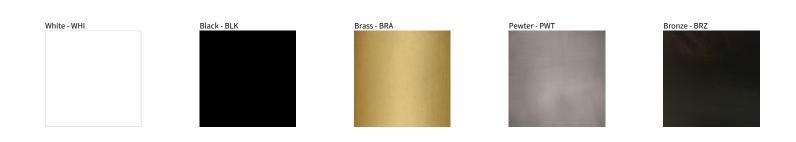

## PLIE PORTABLE COLOR FINISH CHART

| PROJECT  |  |
|----------|--|
| ТҮРЕ     |  |
| NOTES    |  |
| QUANTITY |  |
| DATE     |  |

Digital: Not all screens are calibrated the same, and therefore, colors will appear differently between screens. Physical: When texture is involved, there will be variations in color, character and tone within a product series and between product families.