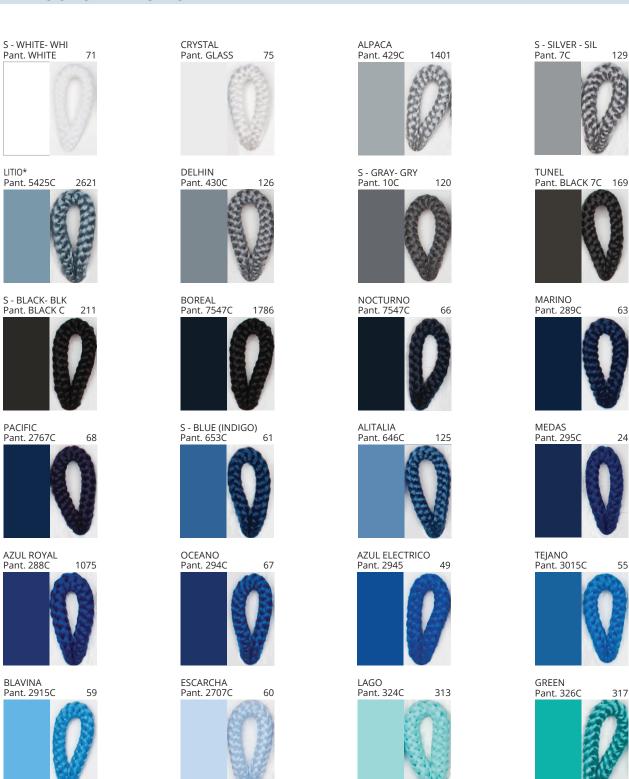

Digital: Not all screens are calibrated the same, and therefore, colors will appear differently between screens.

Physical: When texture is involved, there will be variations in color, character and tone within a product series and between product families.

| PROJECT  |  |
|----------|--|
| TYPE     |  |
| NOTES    |  |
| QUANTITY |  |
| DATE     |  |

| PROJECT  |  |
|----------|--|
| TYPE     |  |
| NOTES    |  |
| QUANTITY |  |
| DATE     |  |

**Digital:** Not all screens are calibrated the same, and therefore, colors will appear differently between screens.